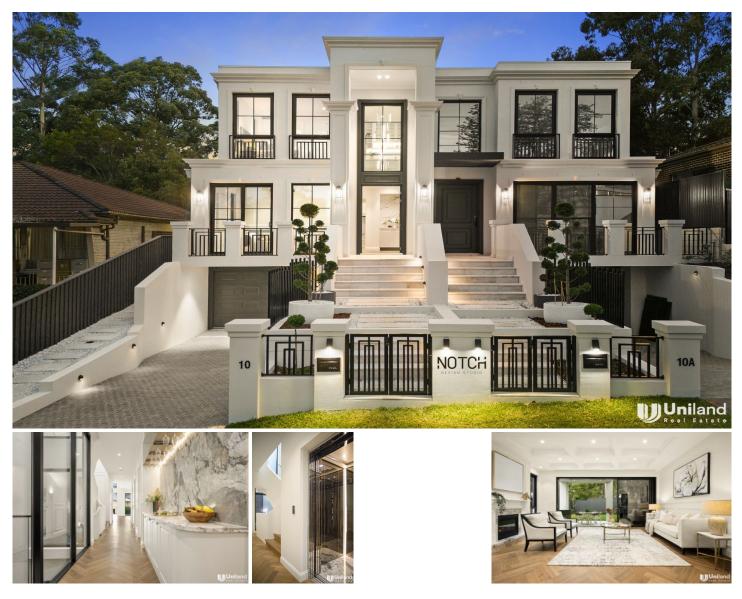

## 10 Sheehan Street Eastwood NSW

Welcome to 10 Sheehan Street, Eastwood-a stunningly crafted 5-bedroom, 5-bathroom residence that embodies luxurious European elegance and expansive living at its finest.

Built with enduring quality through a double-brick and concrete-slab structure, this sophisticated family sanctuary is the latest exceptional creation by Notch Design Studio and Spencer Home. From the moment you step through the grand double-height entrance, greeted by a magnificent chandelier, the sense of refined opulence is unmistakable.

Ready for you to move in and enjoy, this home offers an ideal location and excellent amenities, ensuring a comfortable lifestyle that seamlessly supports family,

## **Home Feature List**

\* Designed by one of Sydney renowned Notch Design Studio and Constructed by a luxury home builder, Spencer Home. \* Tri-level design with double brick and concrete slab, lift access to all levels.

to all levels.
\* Entertainers' oasis multi-living/dining zones designed to keep the peace and help everyone relax
\* The living area features a coffered ceiling, a gas fireplace framed in natural marble, and bespoke built-in cabinetry

\* Designer kitchen with natural marble island and countertop equipped with integrated Miele fridge/ freezer, pot filler over gas

cooktop and ovens. Spacious butler's kitchen with a second cooktop, sink, and

pantry storage. \* Five bedrooms all with built-in-robes, 2 master suites with WIR , 5 luxury bathroom with natural marble (Elba white) vanity and feature marble mosaic

\* Large outdoor entertaining with covered outdoor dining and full kitchen/bbq zone overlooking the secure level rear garden

perfect for furry friends and small children Other features: Cobblestone driveway ,locked-up tandem double garage with charge station and internal access, intercom, ducted air con, ample storage, oak herringbone flooring , high ceilings, vast wine storage , media room.