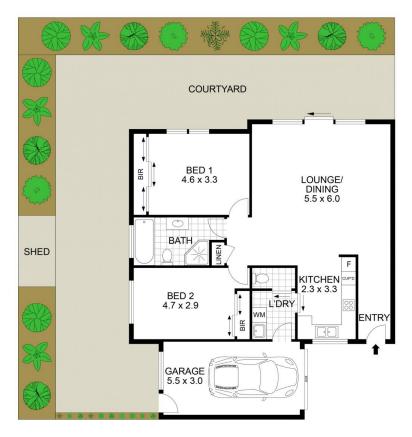

## 6/27-33 Ryde Street Epping NSW

Nestled in one of the area's most prestigious locations, this impeccably maintained two-bedroom villa offers a rare opportunity in Epping. Perfect north facing aspect with an abundance of natural light and comfortable living which instantly appeal to young families and downsizers.

## Main features:

- -Small and tightly held complex of 9
- -Sun-drenched and spacious open-plan living and dining

For full version visit the website