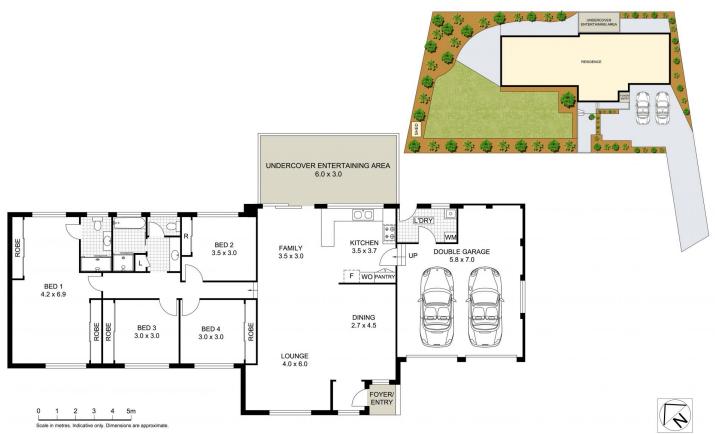

## 14 Conway Court Baulkham Hills NSW

Elevated to capture district parkland views within a tightly held cul-de-sac, this immaculately presented brick home establishes an ideal family foundation securely set within walking distance of Crestwood Public School and Crestwood High School. A generosity of light and space introduce connected interiors transitioning through lounge, dining and family living spaces while retaining stunning outlooks accented by spectacular sunsets.

Thoughtfully designed, a carefully curated kitchen has been created for home chefs; from ceiling height cabinetry to intelligently selected gas and electric appliances, every detail has been considered for inspired functionality. Enveloped by pristine and private gardens, effortless paved outdoor entertaining expands throughout a perfect north-east positioning to a glorious flat grassed yard, large

## 4 🕮 2 🟪 4 🗬

Type : House Price : Auction Land Size : 893 sqm

View: https://www.uniland.com.au/sale/nsw/hills/b aulkham-hills/residential/house/8187045

Andy Lin 02 9869 7788

Sarah Lin 0401 378 606

DISCLAIMER: PLANS SHOWN ARE FOR MARKETING PURPOSES ONLY, ALL DIMENSIONS ARE APPROXIMATE AND NOT TO SCALE. THEY ARE SUBJECT TO ERRORS AND INACCURACIES AND NO LIABILITY WILL BE ACCEPTED. INTERESTED PARTIES SHOULD MAKE THEIR OWN INQUIRES.

14 Conway Court, Baulkham Hills