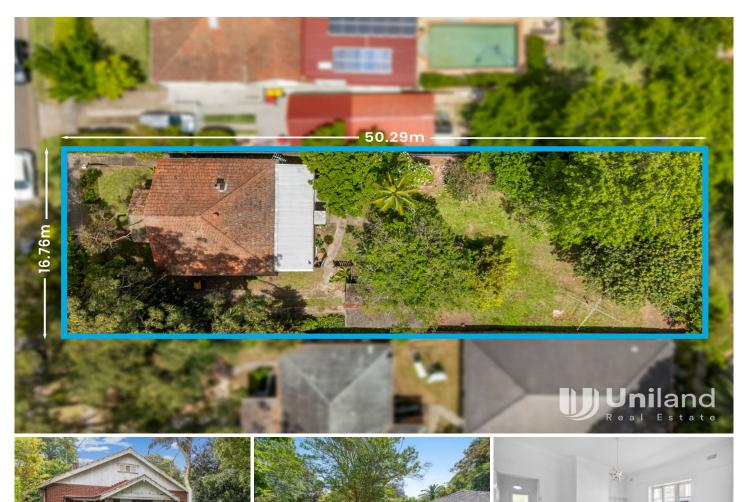

Set in one of Epping's most desirable pockets, this charming full-brick home sits on a generous 841sqm (approx.) block, offering endless potential for families, renovators, or savvy investors. With a wide 16.76m frontage and a sun-drenched backyard, this property is ideal for crafting your dream home-DA approved renovation and extension, or a complete rebuild (STCA).

## Main Features:

\* Expansive 841sqm (approx.) level block with 16.76m

For full version visit the website