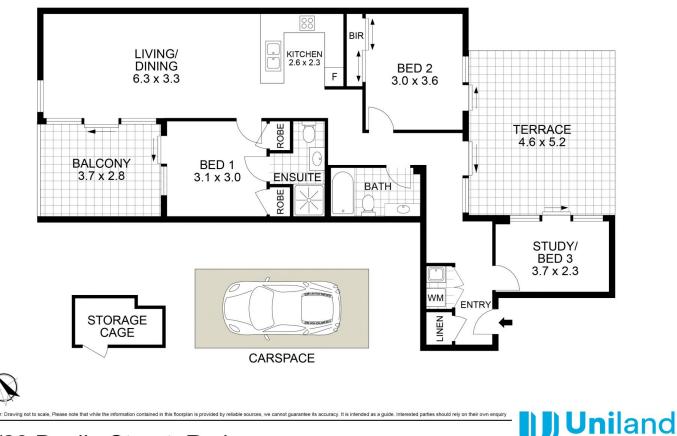

## 5/29 Devlin Street Ryde NSW

\*Pedestrian access via Devlin Street and take lift to level 3 please

This modern villa-like apartment nestles on the back rear corner of a boutique building. Offers 138m2 on-title and an exceptional lifestyle with its clever layout, generous courtyard and a balcony, perfect for those who appreciate both indoor and outdoor living spaces.