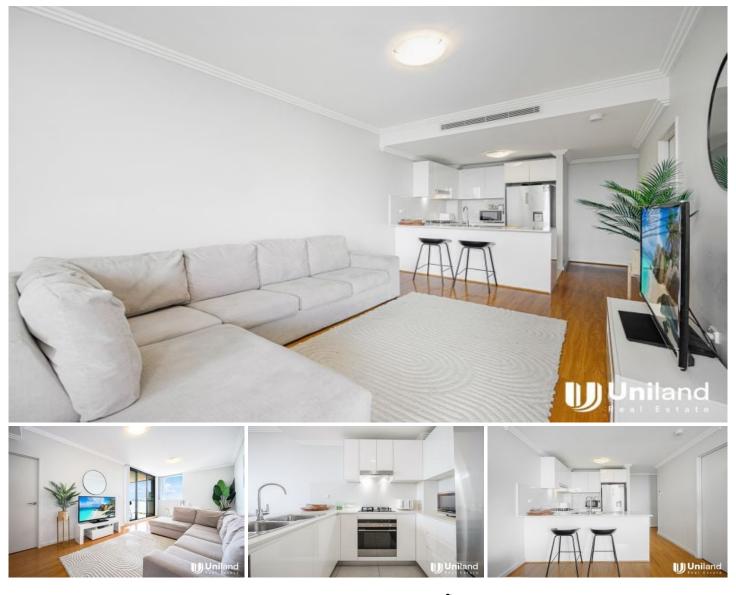

## 5/29 Devlin Street Ryde NSW

\*Pedestrian access via Devlin Street and take lift to level 3 please

This modern villa-like apartment nestles on the back rear corner of a boutique building. Offers 138m2 on-title and an exceptional lifestyle with its clever layout, generous courtyard and a balcony, perfect for those who appreciate both indoor and outdoor living spaces.

Located just 300m approx. from Top Ryde City Shopping Centre, this apartment is all about convenience, placing shopping, dining, and entertainment right at your doorstep. The property's prime location and generous outdoor area make it an attractive choice for homeowners and investors alike. Enjoy the ease of living in a vibrant Ryde City lifestyle