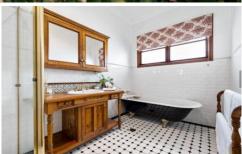

- \* Formal lounge room with fireplace opens to sunny front verandah
- \* Separate formal dining room adjoins the lounge room
- \* Timber gas kitchen with breakfast bar and Bosch stainless steel oven
- \* Master bedroom with ensuite, walk-in robe, fireplace and ceiling fan
- \* Four bedrooms, beds 2 and 3 both incl large floor-to-ceiling built-in robes