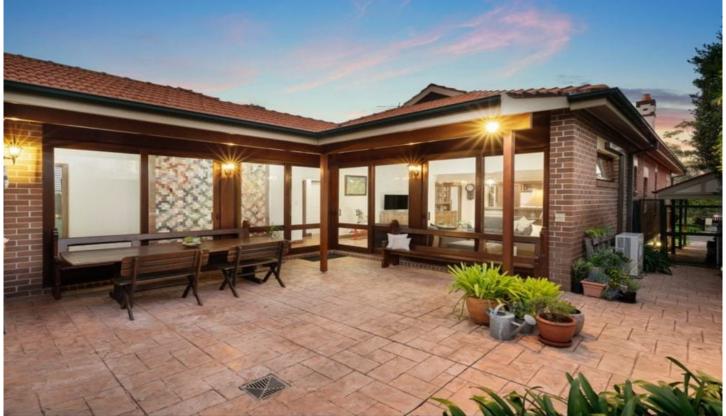

## 44 Wyralla Avenue Epping NSW

Boasting a striking street presence and a choice of living/entertaining areas, this stunning home is perfect for family living. Enjoy the convenience of being just minutes away from transportation, shopping, schools, dining, and parks- everything you need is right at your doorstep.

- \* Formal lounge room with fireplace opens to sunny front verandah
- \* Separate formal dining room adjoins the lounge room
- \* Timber gas kitchen with breakfast bar and Bosch stainless steel oven
- \* Master bedroom with ensuite, walk-in robe, fireplace and ceiling fan
- \* Four bedrooms, beds 2 and 3 both incl large floor-to-ceiling built-in robes