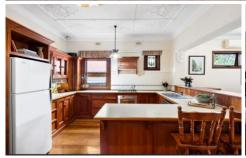

- \* Formal lounge room with fireplace opens to sunny front verandah
- \* Separate formal dining room adjoins the lounge room
- \* Timber gas kitchen with breakfast bar and Bosch stainless steel oven
- \* Master bedroom with ensuite, walk-in robe, fireplace and ceiling fan
- \* Four bedrooms, beds 2 and 3 both incl large floor-to-ceiling built-in robes