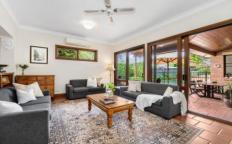

- \* Formal lounge room with fireplace opens to sunny front verandah
- \* Separate formal dining room adjoins the lounge room
- \* Timber gas kitchen with breakfast bar and Bosch stainless steel oven
- \* Master bedroom with ensuite, walk-in robe, fireplace and ceiling fan
- \* Four bedrooms, beds 2 and 3 both incl large floor-to-ceiling built-in robes