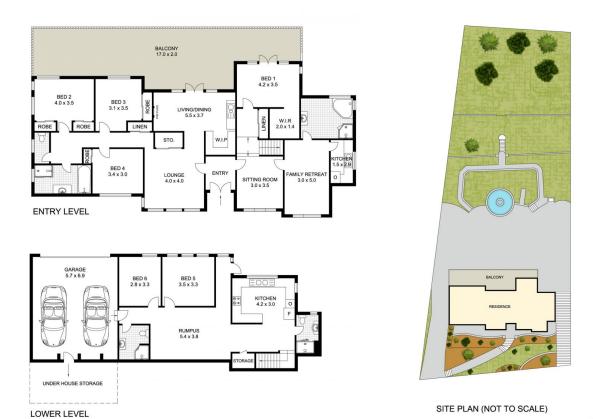

Currently the dual level double brick home is comprised of

For full version visit the website

## 6 🕮 4 🟪 2 🖨

Type : House Price : Auction Land Size : 1783 sqm

View: https://www.uniland.com.au/sale/nsw/northe rn-suburbs/eastwood/residential/house/816

7445

Andy Lin 02 9869 7788

Kris Yu 02 9869 7788

Scale in metres. Indicative only. Dimensions are approximate.

Uniland
Real Estate

DISCLAIMER: PLANS SHOWN ARE FOR MARKETING PURPOSES ONLY, ALL DIMENSIONS ARE APPROXIMATE AND NOT TO SCALE. THEY ARE SUBJECT TO ERRORS AND INACCURACIES AND NO LIABILITY WILL BE ACCEPTED. INTERESTED PARTIES SHOULD MAKE THEIR OWN INQUIRES.

72 Trelawney Street, Eastwood