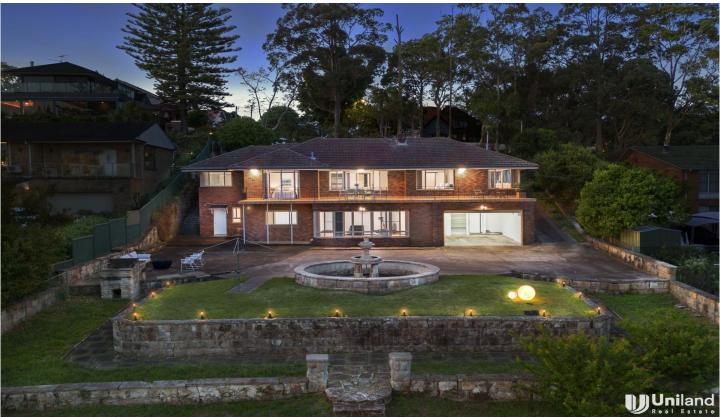

## 72 Trelawney Street Eastwood NSW

Holding over 1783 sqm (approx.) in one of Eastwoods best positions, welcome to 72 trelawney St where expansive views meet endless opportunities.

Arriving to this peaceful haven nothing can prepare you for the incredible vantage.

The sprawling block frames an expansive vista stretching from the sparkling city skyline across to Olympic Park and beyond.

It is truly captivating and with an approved DA for a duplex this site represents an unrivalled proposition.

Currently the dual level double brick home is comprised of

For full version visit the website