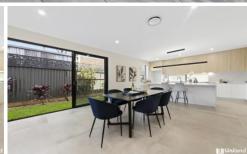

The multiple living area is grand proportioned, providing an extensive entertaining space for gatherings with family and friends. The abundance of windows floods the space with natural light, creating a warm and inviting atmosphere that complements the elegant design. The modern kitchen is a chef's delight, boasting a sleek stone benchtop and gas cooktop. High-end appliances and ample cabinetry make cooking a pleasure. The enormous open plan living and