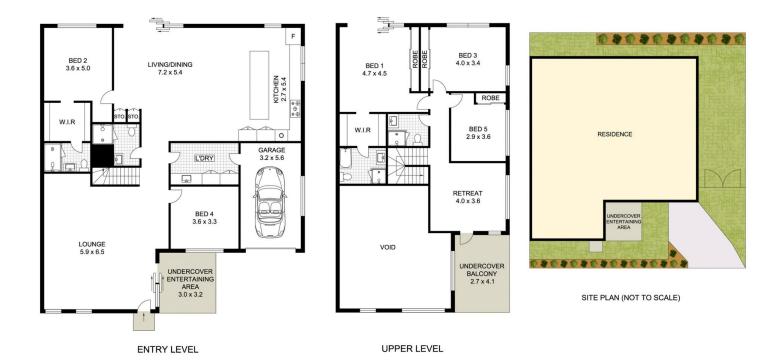

## 1A Shipway Street Marsfield NSW

Nestled in a quiet street of Marsfield, moments to Epping Boys High School and parks. Located on a levelled land with a wide frontage, discover the epitome of spacious modern living in this stunning near new duplex. This beautiful 5-bedroom family residence offers incomparable size, quality and every luxury you could desire.

The multiple living area is grand proportioned, providing an extensive entertaining space for gatherings with family and friends. The abundance of windows floods the space with natural light, creating a warm and inviting atmosphere that complements the elegant design. The modern kitchen is a chef's delight, boasting a sleek stone benchtop and gas cooktop. High-end appliances and ample cabinetry make cooking a pleasure. The enormous open plan living and

## 5 📭 4 🖺 2 🗬

Type : Semi Detached

Price : Auction Land Size : 348 sqm

View : https://www.uniland.com.au/sale/nsw/northe

rn-suburbs/marsfield/residential/semi-detac

hed/8167367

Andy Lin 02 9869 7788

Julie Zhang 02 9869 7788

1A Shipway Street, Marsfield

3

Scale in metres. Indicative only. Dimensions are appre

4 5m