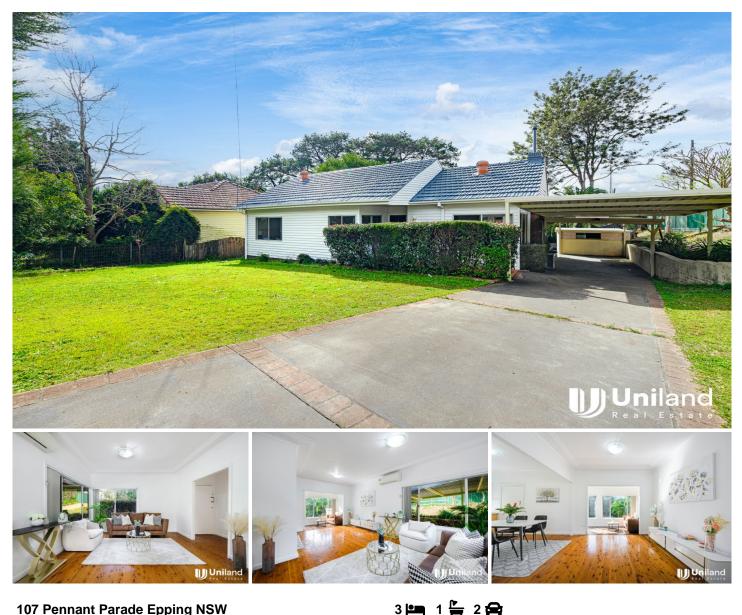

## **107 Pennant Parade Epping NSW**

Only a short walking distance to Epping West Public School, Epping West Park, Carlingford Court, and bus stop for Epping Station and Parramatta, this tightly held family home offers you all conveniences.

Main Features:

- \* Three generous sized bedrooms all with building in wardrobes
- \* Large open plan living and dining area
- \* Gourmet kitchen with ample storage and meals area
- \* Easy maintenance backyard perfect for kids and pets running around
- \* Bus stop at doorsteps
- \* Easy access to local shopping centre, station and schools