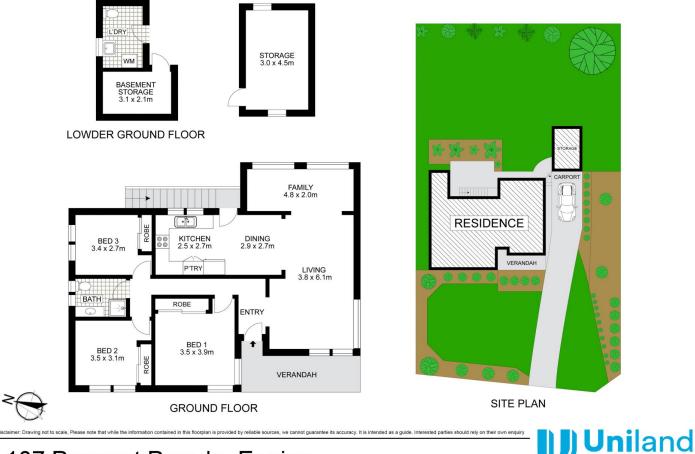

Main Features:

- \* Three generous sized bedrooms all with building in wardrobes
- \* Large open plan living and dining area
- \* Gourmet kitchen with ample storage and meals area
- \* Easy maintenance backyard perfect for kids and pets running around
- \* Bus stop at doorsteps
- \* Easy access to local shopping centre, station and schools