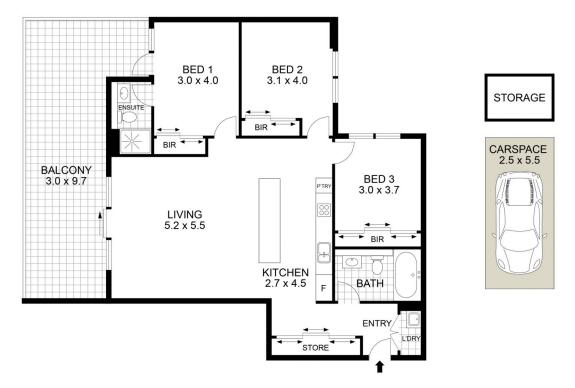

## 304/32 Cliff Road Epping NSW

Ideally located within easy walking distance to Epping Train Station, shops, cafes, restaurants, and bus stops, this luxury 3-bedroom apartment offers a low maintenance retreat base of quality modern finishes and ultra convenience. Additionally, it falls within the school catchment of all the esteemed schools in the area. Offering an ideal opportunity for young families, downsizers, and savvy investors.

## Features:

- \* Open plan living and dining area connecting to a large Northern balcony
- \* Gourmet kitchen with high quality appliances, gas cooking & dishwasher
- \* Three spacious bedrooms all with built in Wardrobe