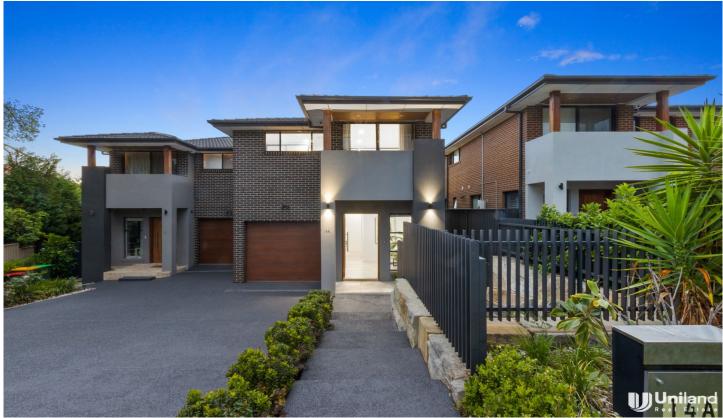

## 14A George Street Epping NSW

Nestled in a serene setting, this stunning Two-Storey home offers low-maintenance comfort and a functional layout with easy in/out flow to an entertaining backyard which is perfect for growing families or multi-generational families.

The location is also excellent ,only 200m walk to Epping West Public and minutes walk to Epping Station. Surrounded by parks, playgrounds, great eateries, and easy access to Eastwood and Carlingford shopping village , only a minute's drive to Macquarie metro and shopping centre.

## Main Features:

\* Sun-drenched and spacious open-plan living and dining area

For full version visit the website

5 🗀 3 🟪 2 🖨

Type : Semi Detached

Price : Auction Land Size : 364 sqm

View : https://www.uniland.com.au/sale/nsw/northe