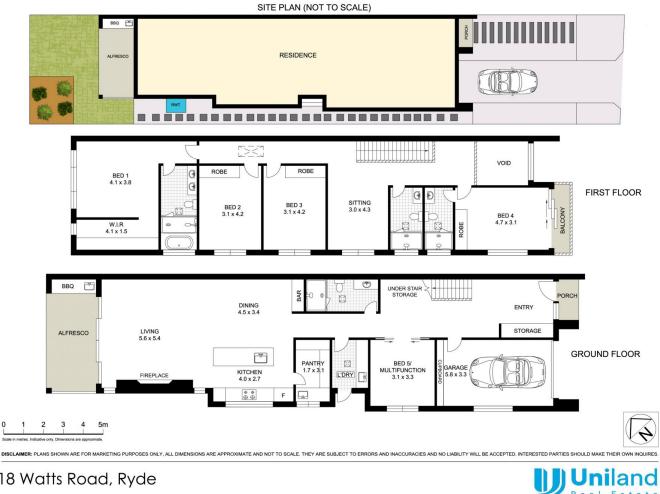

## For full version visit the website

|  | - | _ | _ | • |
|--|---|---|---|---|
|  |   |   |   |   |
|  |   |   |   |   |
|  |   |   |   |   |

- Type : Semi Detached
- Price : Auction
- Land Size : 332 sqm View