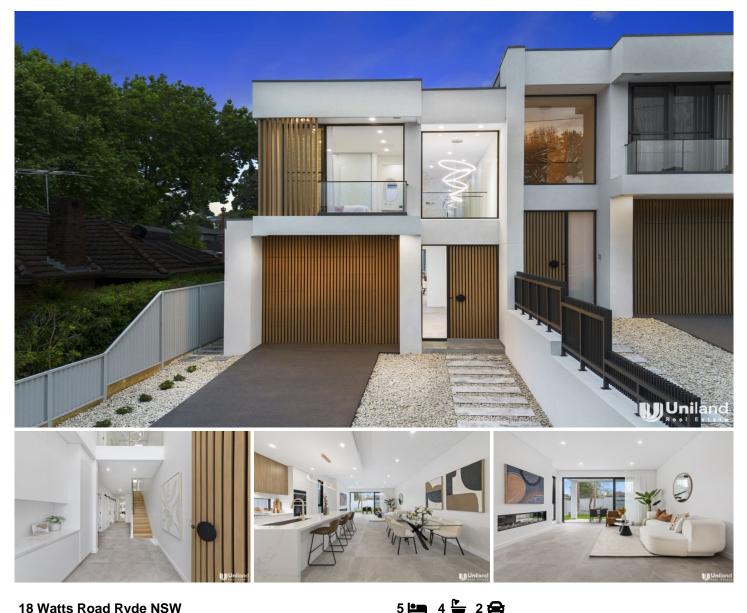

## 18 Watts Road Ryde NSW

Perfect for the busy modern family, this architectural BRAND NEW home is located in the leafy northern suburb of Ryde. Featuring an easy-care modern approach to living with contemporary tones and colours, spacious light-filled rooms, and a separate guest room or in-law accommodation downstairs, this home provides abundant space for growing families or multi-generational families.

Surrounded by great parks and playgrounds, footstep to popular cafe and Midway Shopping Village and popular school, a short stroll to Macquaire Shopping Centre and Metro, and the vibrant Epping and Eastwood, Top Ryde Shopping Centre are only minutes away for amazing dining. Nothing to do except move in and enjoy, this modern family mansion provides all the comforts and