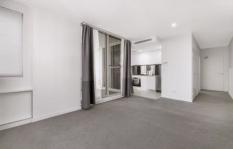

## Features:

- Modern one bedroom apartment
- Open living and dining area flowing onto the balcony
- Granite open plan kitchen with gas cooking & dishwasher
- Light filled living areas
- Spacious bedroom with built-in robe
- Dual access bathroom, en-suite style
- Extra large bathroom with ample storage space
- Internal laundry with dryer
- Private sunny Balcony
- Ducted air-conditioning, security video intercom, lift