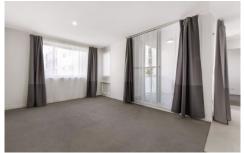

## Features:

- Modern one bedroom apartment
- Open living and dining area flowing onto the balcony
- Granite open plan kitchen with gas cooking & dishwasher
- Light filled living areas
- Spacious bedroom with built-in robe
- Dual access bathroom, en-suite style
- Extra large bathroom with ample storage space
- Internal laundry with dryer
- Private sunny Balcony
- Ducted air-conditioning, security video intercom, lift