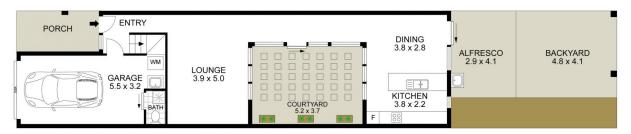

## Main features:

- -Sun-drenched and spacious living and dining area
- -Gourmet Gas kitchen with stone benchtop and quality appliances
- -Two generously sized bedrooms, master have WIR

For full version visit the website

FIRST FLOOR

**GROUND FLOOR** 

isclaimer: Drawing not to scale, Please note that while the information contained in this floorplan is provided by reliable sources, we cannot guarantee its accuracy. It is intended as a guide. Interested parties should rely on their