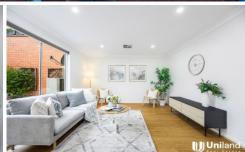

## Main features:

- -Sun-drenched and spacious living and dining area
- -Gourmet Gas kitchen with stone benchtop and quality appliances
- -Two generously sized bedrooms, master have WIR

For full version visit the website