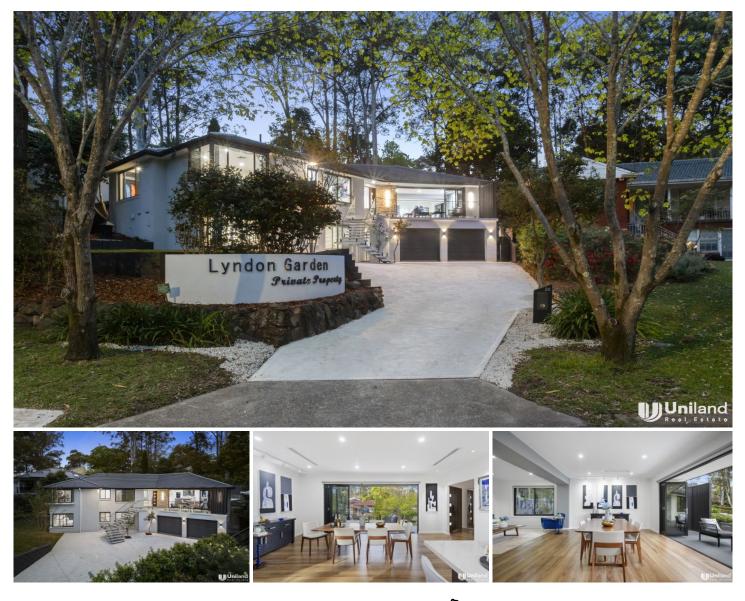

## 28 Lyndon Way Beecroft NSW

A true family sanctuary holding a blissfully peaceful position welcome to number 28 Lyndon Way Beecroft. A new renovated 5 bedroom 4 bathroom family residence and just wait to you see inside...

An inspired renovation of this entire home, combining elite-level quality with flawless design, has resulted in an entirely new living experience. A premier address of unmatched lifestyle appeal delivers all-age convenience, only moments to Highly regarded schools, Beecroft Station and Beecroft Place.

Exploring the interiors also reveals an acute attention to detail delivering luxurious family living with an emphasis on lots of entertaining

Large-scale windows flooded with natural light flow throughout formal lounge and dining areas, and