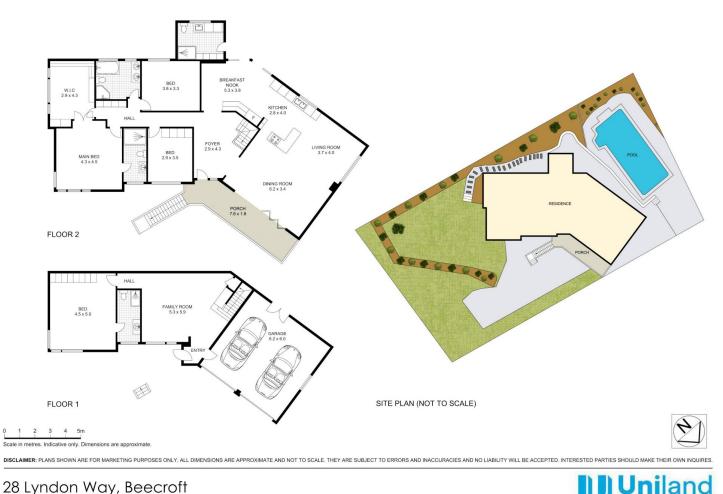

## For full version visit the website

| Туре      | : House   |
|-----------|-----------|
| Price     | : Auction |
| Land Size | : 822 sqn |

Land Size : 822 sqm View : https://www.

: https://www.uniland.com.au/sale/nsw/northe rn-suburbs/beecroft/residential/house/81532 34