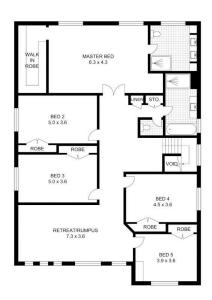

GROUND FLOOR FIRST FLOOR SITE PLAN (NOT TO SCALE)

0 1 2 3 4 5m

Scale in metres. Indicative only. Dimensions are approximate.

DISCLAIMER: PLANS SHOWN ARE FOR MARKETING PURPOSES ONLY, ALL DIMENSIONS ARE APPROXIMATE AND NOT TO SCALE. THEY ARE SUBJECT TO ERRORS AND INACCURACIES AND NO LIABILITY WILL BE ACCEPTED. INTERESTED PARTIES SHOULD MAKE THEIR OWN INDUIRES