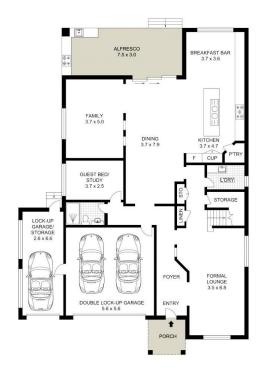

GROUND FLOOR FIRST FLOOR SITE PLAN (NOT TO SCALE)

0 1 2 3 4 5m

Scale in metres. Indicative only. Dimensions are approximate.

DISCLAIMER: PLANS SHOWN ARE FOR MARKETING PURPOSES ONLY, ALL DIMENSIONS ARE APPROXIMATE AND NOT TO SCALE. THEY ARE SUBJECT TO ERRORS AND INACCURACIES AND NO LIABILITY WILL BE ACCEPTED. INTERESTED PARTIES SHOULD MAKE THEIR OWN INDUIRES