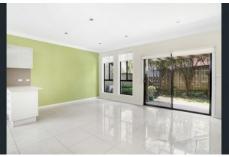

- Open plan tiled living and dining rooms off the kitchen with a sliding door to the courtyard area
- Leafy private courtyard to relax with a tea or coffee and enjoy the sunshine
- Carpeted throughout the upper level with an additional sitting area to allow for extra entertainment space
- Three bedrooms upstairs with built-in wardrobes and master with an ensuite
- Ensuite and main bathroom feature floor to ceiling tiles