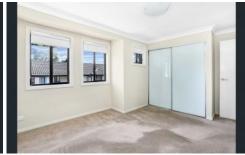

- Open plan tiled living and dining rooms off the kitchen with a sliding door to the courtyard area
- Leafy private courtyard to relax with a tea or coffee and enjoy the sunshine
- Carpeted throughout the upper level with an additional sitting area to allow for extra entertainment space
- Three bedrooms upstairs with built-in wardrobes and master with an ensuite
- Ensuite and main bathroom feature floor to ceiling tiles