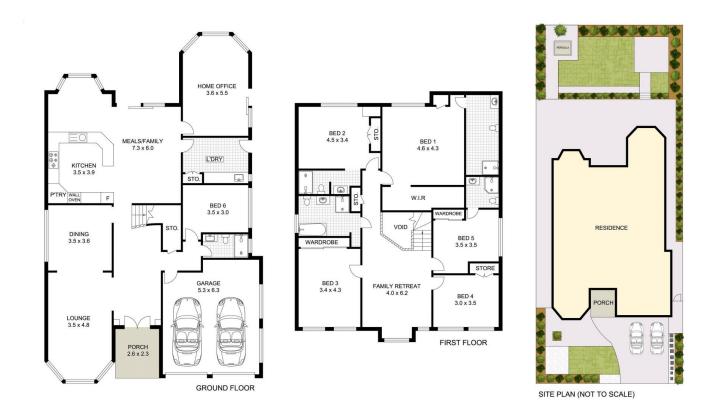

## 16 Booth Street Marsfield NSW

Transformed into undoubtedly one of the finest homes within Marsfield, this sprawling double-storey home has been exquisitely renovated over an impressive 338sqm of internal living space into a triumphant domain ideal for multi-generational families.

Expanding over three lounge rooms and two dining zones, a chef-grade gourmet kitchen takes centre stage with stunning stone benchtops and a suite of brand-new high-end appliances. Perfect for entertaining, seamless