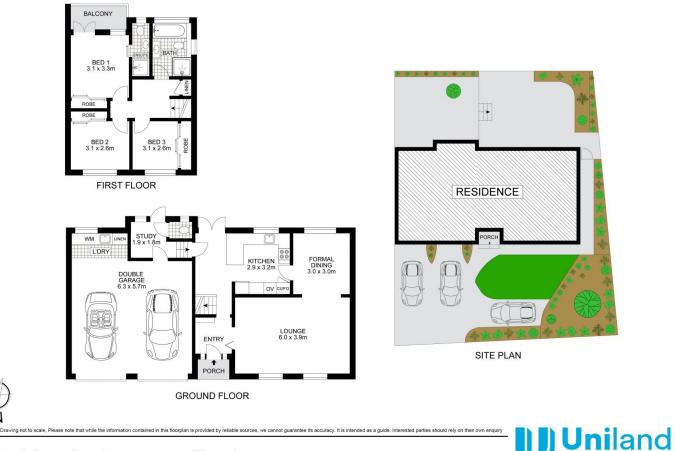

## 2/7 Kandy Avenue Epping NSW

Nestled in the desirable neighborhood of Epping, this stunning double-storey residence boasts modern finishes and ample space for family living.

Featuring low-maintenance landscaped gardens, a spacious living areas, easy-care flooring, generous bedrooms, and an expansive balcony, this home is perfect for both young families and those looking to downsize. Enjoy a lifestyle of comfort and convenience in this elegant space.

Main features:

- Sun-drenched living and dining area designed to foster relaxation and harmony.

-Gourmet Gas kitchen with stone benchtop and quality appliances