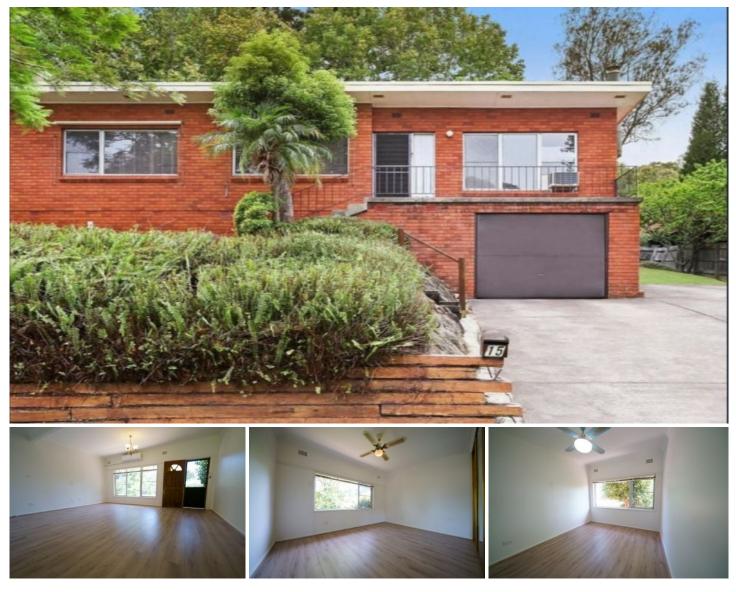

## **15 Dan Crescent Castle Hill NSW**

Nicely renovated family home in the the heart of Castle Hill, it's ONLY 650 meters' (approx) walking to Castle Towers Shopping Centre and Castle Hill Station:

-Superb location in the heart of highly desirable Castle Hill -High side of the street enjoying a coveted north facing rear -Solid three bedroom residence filled with light

-Comfortably Formal Lounge & Separate Family Room with Nice floorboard + Air-conditioner

-Big Laundry Room with 2nd/guest Toilet

-Large Remote Controlled Single Garage with Extra Workshop Area

-Additional off street parking for another two vehicles

-Quiet residential street close to cafes, restaurants, cinemas