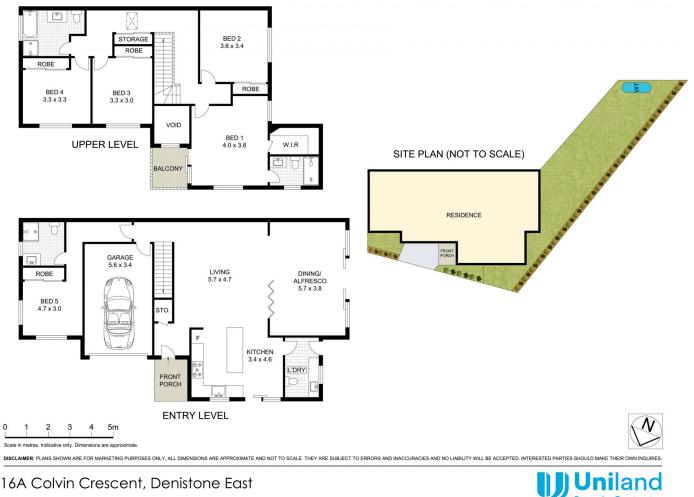

## For full version visit the website

5 🛤 3 🚔 2 🚘

| Туре  | : Semi Detached |
|-------|-----------------|
| Price | : For Sale      |

Land Size : 346.5 sqm

View

: https://www.uniland.com.au/sale/nsw/northe rn-suburbs/denistone-east/residential/semidetached/8145138