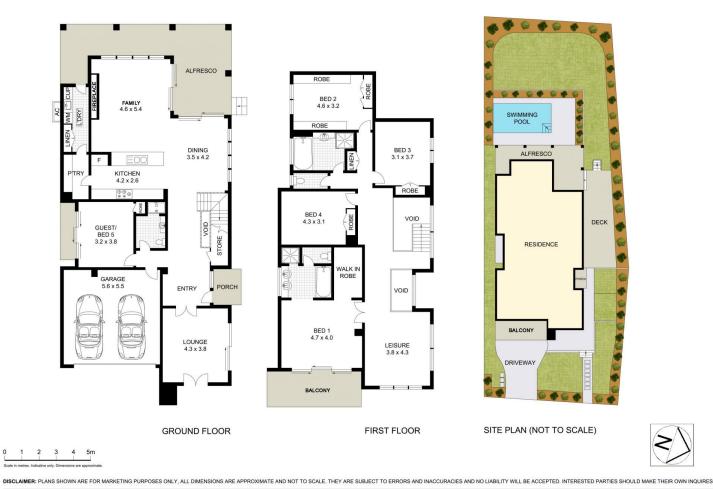

## For full version visit the website

5 🛤 3 🚔 2 🚘

| Туре      | : House    |
|-----------|------------|
| Land Size | :708 sq    |
| View      | : https:// |

sqm

: https://www.uniland.com.au/sale/nsw/northe rn-suburbs/ryde/residential/house/8144386