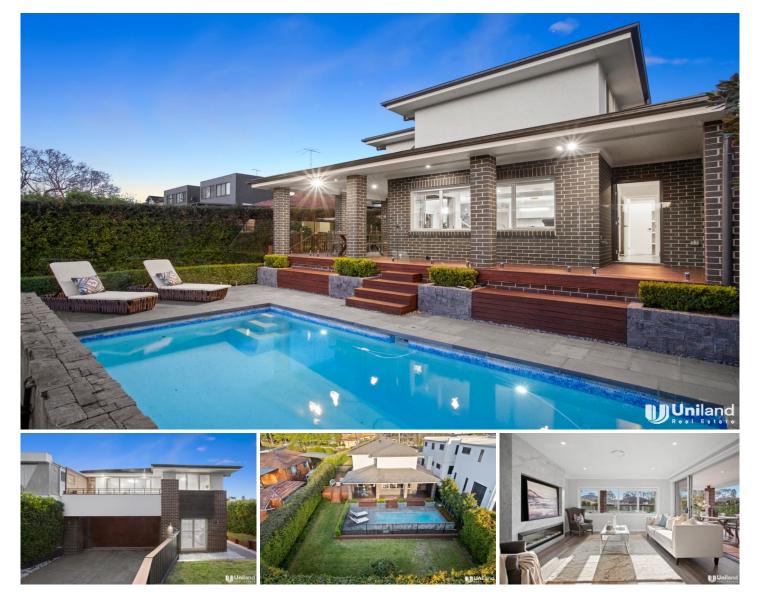

## 20 North Road Ryde NSW

Effortless contemporary splendour masterfully integrates with elegant indoor-outdoor living throughout this quality-built brick home. Maximising family living, two light-infused levels are interwoven with three separate living spaces, a superbly delivered kitchen triumphs with a discreet walk-through pantry and high-end appliances. Encased in secluded garden views, cohesive living and dining flawlessly integrate outdoors to a sublime inground pool surrounded by alfresco entertaining zones for optimal enjoyment. Practically planned with in-law accommodation on the ground floor, upper-level bedrooms exude luxury with a two-way family bathroom complete with a deep soaking bathtub. Parents can enjoy the affluence of a primary retreat, indulging in a walk-in wardrobe, full ensuite and private balcony scenery. Desirably set with an