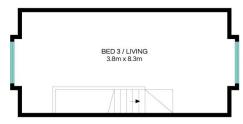

BASEMENT FLOOR

FIRST FLOOR

GROUND FLOOR

Internal area: 135m² External area: 28m² Total area(approx.): 163m²