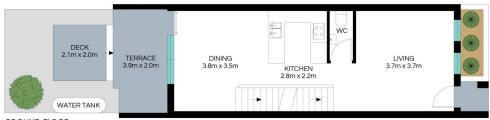

## Main features:

- -Spacious open-plan living and dining area
- -Gourmet Gas kitchen with stone benchtop and quality appliances
- -Three generously sized bedrooms, master with ensuite
- -Family-sized bathroom with floor-to-ceiling tile, extra guest toilet downstair
- -Outdoor entertaining backyard with decking, perfect for

BASEMENT FLOOR

FIRST FLOOR

GROUND FLOOR

Internal area: 135m² External area: 28m² Total area(approx.): 163m²