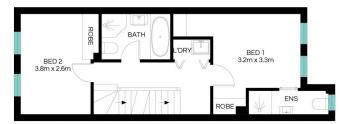

## Main features:

- -Spacious open-plan living and dining area
- -Gourmet Gas kitchen with stone benchtop and quality appliances
- -Three generously sized bedrooms, master with ensuite
- -Family-sized bathroom with floor-to-ceiling tile, extra guest toilet downstair
- -Outdoor entertaining backyard with decking, perfect for

BASEMENT FLOOR

FIRST FLOOR

GROUND FLOOR

Internal area: 135m² External area: 28m² Total area(approx.): 163m²