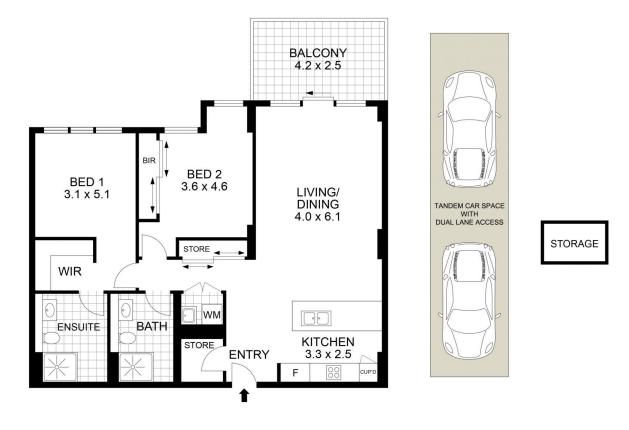

## 92/44-52 Kent Street Epping NSW

Ideally located within easy walking distance to Epping Train Station, shops, cafes, restaurants, and bus stops, this spacious 2-bedroom apartment offers a low maintenance retreat base of quality modern finishes and ultra convenience. Additionally, it falls within the school catchment of all the esteemed schools in the area. Offering an ideal opportunity for young families, downsizers, and savvy investors.

## Main Features:

- Contemporary open plan living and dining area with central ducted air conditioning
- Fresh modern interiors with tiles flooring and high standard finishes
- Sleek gourmet stone kitchen benchtop and quality