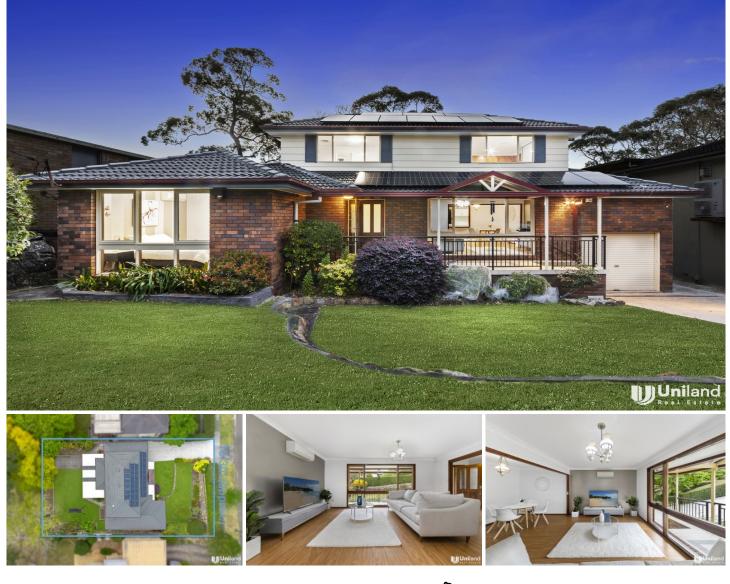

## 36 Menzies Road Marsfield NSW

Rare opportunity for an entry-level home boasting prized zoning for Epping Boys High School and Cheltenham Girls High School, with peaceful bushland views, on a generous low maintenance 581.7sqm block with duplex potential (STCA).

Resting in a harmonious family-friendly setting, this two-storey home offers tranquil living backdropped by a beautiful nature reserve rewarding with premier privacy. Classic interiors offer air-conditioned lounge and dining spaces connected to a stone kitchen and a secondary gas kitchen integrated within a versatile laundry space.

Ground-floor bedrooms, coupled with air conditioning for ultimate comfort, are served by a contemporary family bathroom with a walk-in shower and an indulgent freestanding bathtub. Upper-level living draws upon