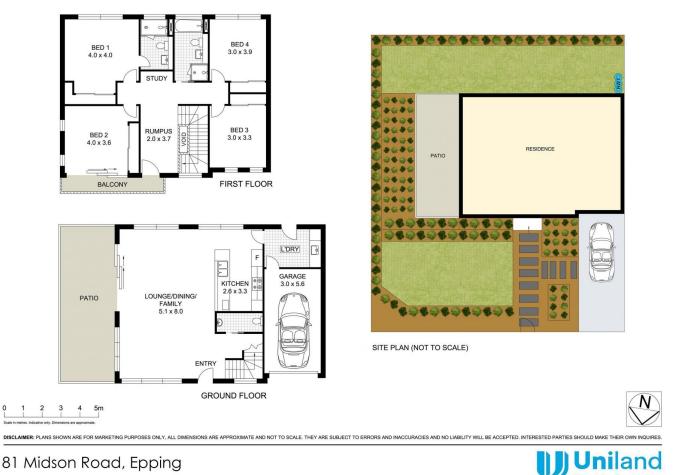

## Main features:

-Sun-drenched multi-living/dining zones are designed to

For full version visit the website