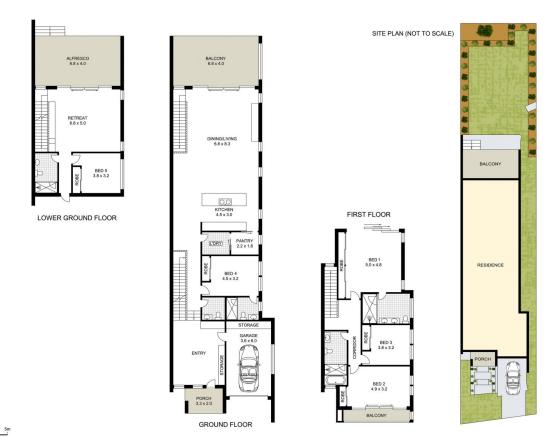

## 5 🕮 4 🟪 2 🖨

Type: Semi Detached Price: \$3,039,999

**View**: https://www.uniland.com.au/sale/nsw/northern-suburbs/eastwood/residential/semi-detached/81328

53

Andy Lin 02 9869 7788

Kris Yu 02 9869 7788

DISCLAIMER: PLANS SHOWN ARE FOR MARKETING PURPOSES ONLY, ALL DIMENSIONS ARE APPROXIMATE AND NOT TO SCALE. THEY ARE SUBJECT TO ERRORS AND INACCURACIES AND NO LIABILITY WILL BE ACCEPTED. INTERESTED PARTIES SHOULD MAKE THEIR OWN INQUIRES.

34A Clanwilliam Street, Eastwood