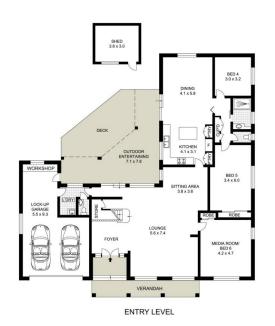

## 17 Paul Court Baulkham Hills NSW

Palatial proportions expand beyond the traditional in a sprawling dual-level floorplan, redefining multi-generational living in a leafy enclave of extraordinary convenience. Uncompromised dimensions establish a new standard for modern extended families where everybody is catered for with private, spacious quarters. Ideal for in-laws, a private ground floor wing expands over self-contained quarters where independent living impresses with two bedrooms and a full gas kitchen opening to living and dining spaces.

0 1 2 3 4 5m

Scale in metres. Indicative only. Dimensions are approximate

LD MAKE THEIR OWN INQUIRES.

SCLAIMER: PLANS SHOWN ARE FOR MARKETING PURPOSES ONLY, ALL DIMENSIONS ARE APPROXIMATE AND NOT TO SCALE. THEY ARE SUBJECT. TO ERRORS AND INACCURACIES AND NO LIABILITY WILL BE ACCEPTED. INTERESTED PARTIES SHOULD MAKE THEIR OWN INQUIRES.