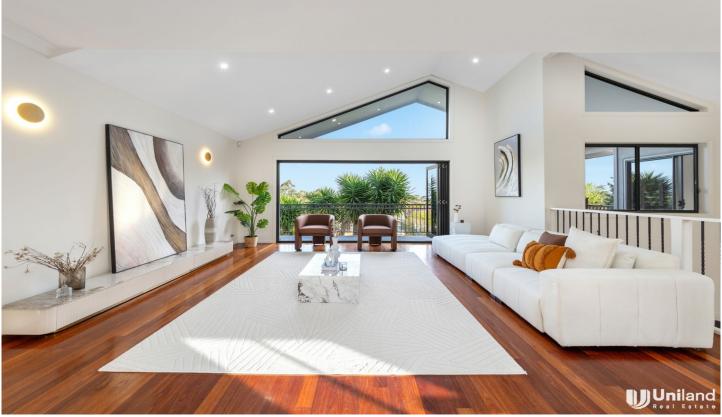

Cathedral ceilings upstairs illuminated by contemporary clerestory windows and leafy district outlooks resting upon Parramatta span an upper-level open plan lounge flanked by a second family stone, gas kitchen and a verdant entertaining balcony. Three expansive bedrooms