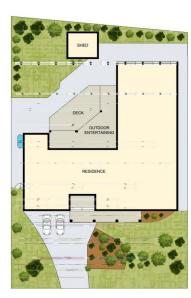

## 6 🚐 3 🚔 2 🗬

Type : House Price : Auction Land Size : 750 sqm

View: https://www.uniland.com.au/sale/nsw/hills/b aulkham-hills/residential/house/8130487

Andy Lin 02 9869 7788

Vicky Ruan 02 9869 7788

SITE PLAN (NOT TO SCALE)