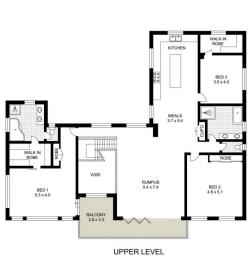

Cathedral ceilings upstairs illuminated by contemporary clerestory windows and leafy district outlooks resting upon Parramatta span an upper-level open plan lounge flanked by a second family stone, gas kitchen and a verdant entertaining balcony. Three expansive bedrooms

0 1 2 3 4 5m

Scale in metres. Indicative only. Dimensions are approximate

LD MAKE THEIR OWN INQUIRES.

SCLAIMER: PLANS SHOWN ARE FOR MARKETING PURPOSES ONLY, ALL DIMENSIONS ARE APPROXIMATE AND NOT TO SCALE. THEY ARE SUBJECT. TO ERRORS AND INACCURACIES AND NO LIABILITY WILL BE ACCEPTED. INTERESTED PARTIES SHOULD MAKE THEIR OWN INQUIRES.