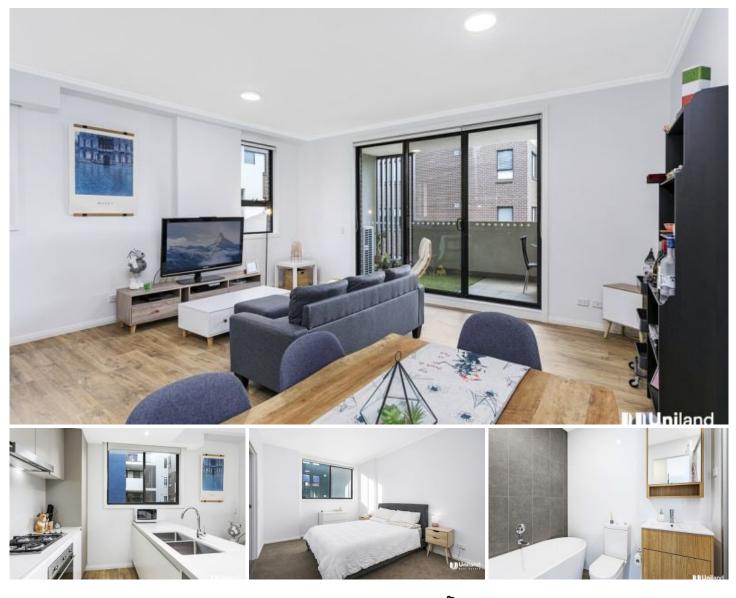

## 206/9C Terry Road Rouse Hill NSW

This two-bedroom apartment is located in Block C of EVERGRAND with its perfect design in space and functionality providing high quality and comfortable living. Northwest facing, spacious layout and state of the art finishes, enjoying the luxury outdoor swimming pool and BBQ in the friendly community, this chic and ultra convenient apartment is perfect for first home buyers, downsizers and astute investors.

Main Features:

- Two generous sized bedrooms both with built ins and main with ensuite

- Spacious open plan living and dining with large entertaining balcony