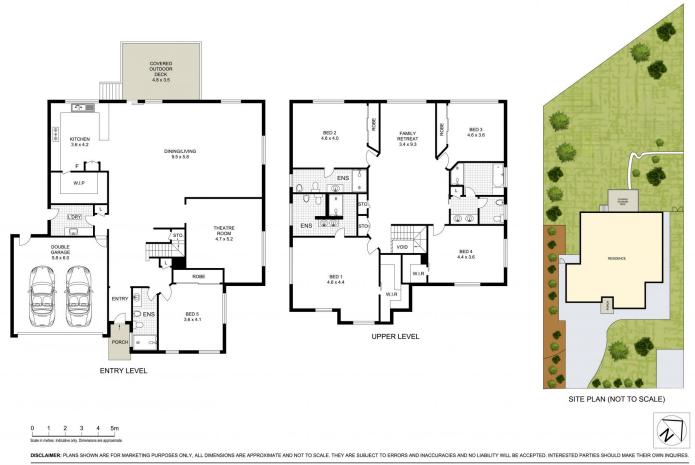

## 35 Merindah Road Baulkham Hills NSW

Flourishing on a deep 1075sqm garden allotment, this sweeping 360m2 (approx.) modern brick family home relishes in generous dimensions over a two-storey floorplan designed for large family living spanning multiple generations.

Three separate living areas create distinct zones for privacy, leisure, and socializing, while an oversized kitchen is tailored for grand entertaining and gourmet cooking with quality Smeg appliances and a superb combination gas and induction cooktop.

Substantial bedrooms deliver a personal haven for each family member, all offering either a built-in wardrobe or walk-in wardrobe and access to luxe bathroom suites. An upper-level master crafted with a wet-dry ensuite, and large walk-in wardrobe complements a lower-level bedroom ideal