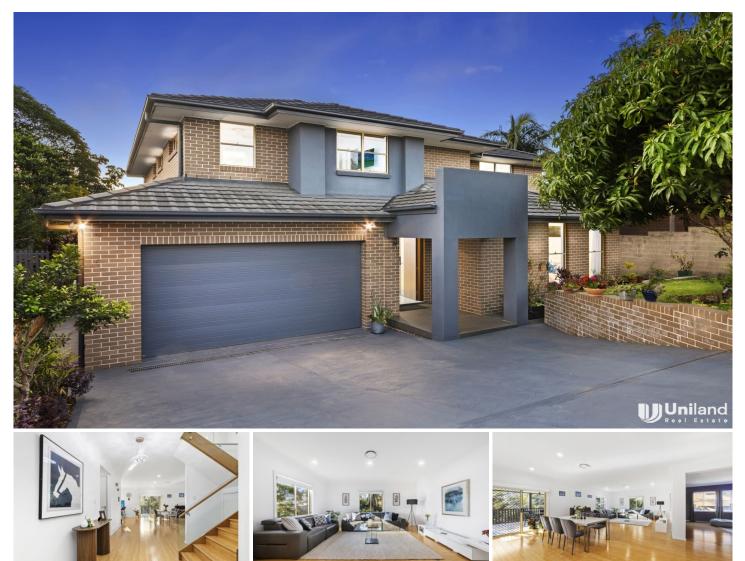

## 35 Merindah Road Baulkham Hills NSW

Flourishing on a deep 1075sqm garden allotment, this sweeping 360m2 (approx.) modern brick family home relishes in generous dimensions over a two-storey floorplan designed for large family living spanning multiple generations.

Three separate living areas create distinct zones for privacy, leisure, and socializing, while an oversized kitchen is tailored for grand entertaining and gourmet cooking with quality Smeg appliances and a superb combination gas and induction cooktop.

Substantial bedrooms deliver a personal haven for each family member, all offering either a built-in wardrobe or walk-in wardrobe and access to luxe bathroom suites. An upper-level master crafted with a wet-dry ensuite, and large walk-in wardrobe complements a lower-level bedroom ideal