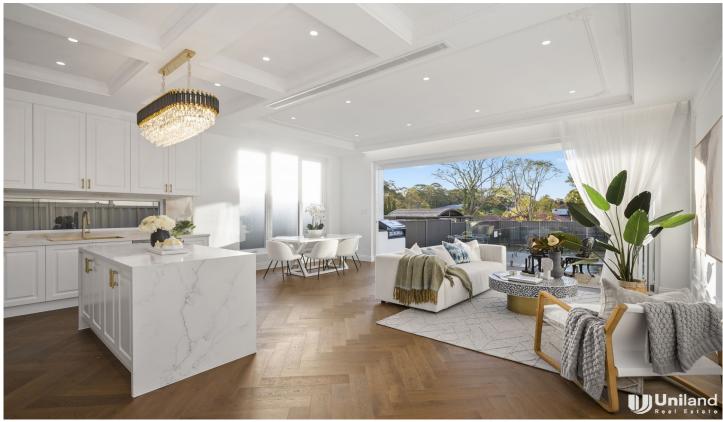

Towering windows, sweeping curves and classic hardwood herringbone floors under grand three-storey skylights combine with superior engineering and commercial-grade building materials to create everlasting appeal. Extravagant interiors unfold over two light-filled levels, distinguished by luxurious finishes and the latest smart-home technology.

Anchored by a stunning European kitchen finished with sumptuous marble, Miele appliances, and an entertaining

For full version visit the website

5 📭 4 🖺 2 🗬

Type : Semi Detached

Land Size: 401 sqm

View : https://www.uniland.com.au/sale/nsw/northe rn-suburbs/eastwood/residential/semi-detac