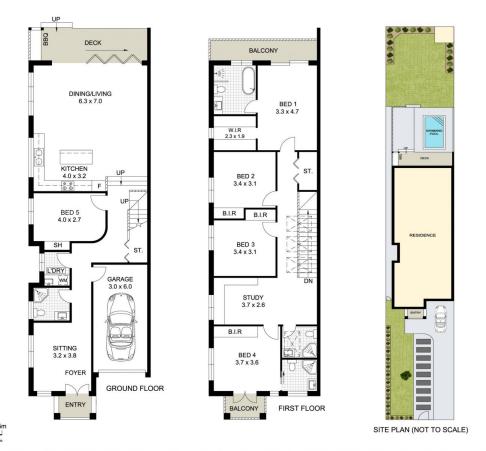

## 25A Rutledge Street Eastwood NSW

Alluring French provincial opulence elegantly amalgamates with the symmetry and curves of modern architecture in this brand-new luxury home set to deliver a living experience like no other. The land size is 401 sqm. Downstairs is double brick and upstairs brick veneer.

hed/8114106

Andy Lin 02 9869 7788

Shawn Wang 02 9869 7788

ISCLAIMER: PLANS SHOWN ARE FOR MARKETING PURPOSES ONLY, ALL DIMENSIONS ARE APPROXIMATE AND NOT TO SCALE. THEY ARE SUBJECT TO ERRORS AND INACCURACIES AND NO LIABILITY WILL BE ACCEPTED. INTERESTED PARTIES SHOULD MAKE THEIR OWN INQUIRES.

25A Rutledge Street, Eastwood