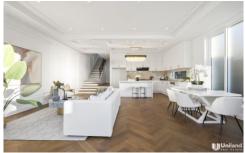

Towering windows, sweeping curves and classic hardwood herringbone floors under grand three-storey skylights combine with superior engineering and commercial-grade building materials to create everlasting appeal. Extravagant interiors unfold over two light-filled levels, distinguished by luxurious finishes and the latest smart-home technology.

Anchored by a stunning European kitchen finished with sumptuous marble, Miele appliances, and an entertaining

For full version visit the website

5 📭 4 🖺 2 🗬

Type : Semi Detached

Land Size: 401 sqm

View : https://www.uniland.com.au/sale/nsw/northe rn-suburbs/eastwood/residential/semi-detac