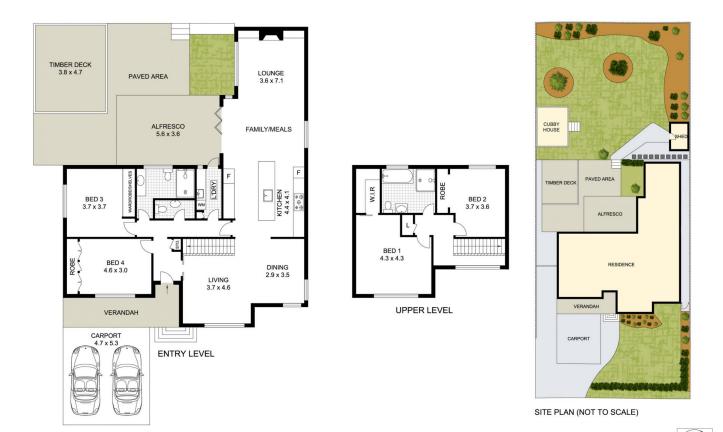

## 18 Alamein Avenue Carlingford NSW

Poised in a commanding high-side-of-the-road position, this dual-storey home has been expertly renovated for peerless family living, with interiors brilliantly curated by an interior designer.

Uniting multiple living spaces, an effortless floor plan centers around a custom-designed entertainer's kitchen, radiating in excellence with premium finishes and an intelligent use of space, delivering grand-scale entertaining and daily enjoyment.

Stacking low E-glass French doors extend living outdoors where covered paved outdoor entertaining connects to a raised Merbau deck and picture-perfect backyard featuring a stunning mature Peppercorn tree, cubby house and

ISCLAIMER: PLANS SHOWN ARE FOR MARKETING PURPOSES ONLY, ALL DIMENSIONS ARE APPROXIMATE AND NOT TO SCALE. THEY ARE SUBJECT TO ERRORS AND INACCURACIES AND NO LIABILITY WILL BE ACCEPTED. INTERESTED PARTIES SHOULD MAKE THEIR OWN INQUIRES.

18 Alamein Avenue, Carlingford