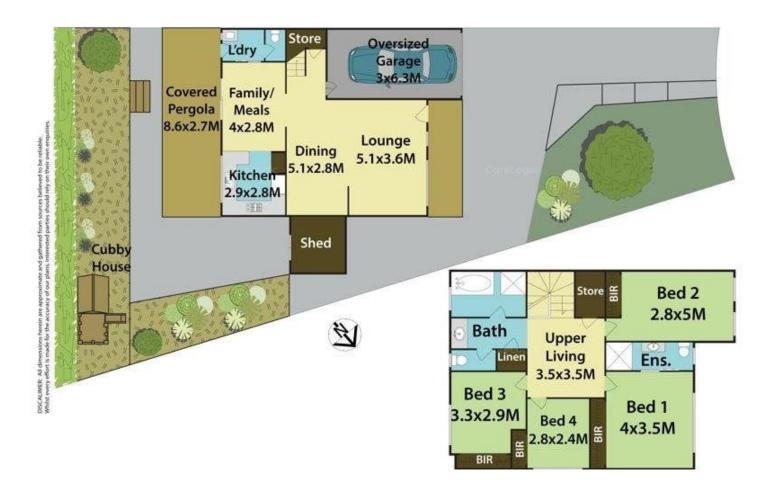

## **39A Kimberly Court Bella Vista NSW**

This residence Located at the heart of Bella Vista, Surrounded by Public Amenities, offering the combination of modern life style and tranquil living. Natural sunlight cascades through the treetops providing an abundance of natural light and ventilation, together with contemporary kitchen appliances and bathroom. This is the one you shall not miss!

## Features include:

- 1. Newly painted
- ? 700 meters away from Matthew Pearce public school.
- ? Floorboards all the way through the entire duplex.
- ? Build-in each bedroom
- ? new installed gas top
- ? AC installed

## For full version visit the website

4 🎮 2 🚔 3 🚔

Type : Semi Detached

View : https://www.uniland.com.au/lease/nsw/hills/bellavista/residential/semi-detached/8113200

Lisa Liu 02 9869 7788

Mona Mo 02 9869 7788