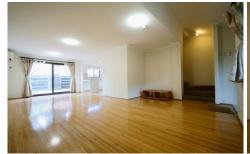

## Feature includes:

- New design open space kitchen with new marble floor, new appliance, range hook, etc
- Timber floor in the bright open living area
- Air conditioner
- New design tiled bathroom
- Build-in Wardrobe in both bedrooms.
- Internal laundry
- Lockup garage