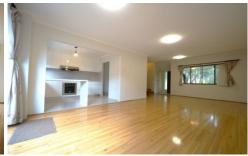

## Feature includes:

- New design open space kitchen with new marble floor, new appliance, range hook, etc
- Timber floor in the bright open living area
- Air conditioner
- New design tiled bathroom
- Build-in Wardrobe in both bedrooms.
- Internal laundry
- Lockup garage