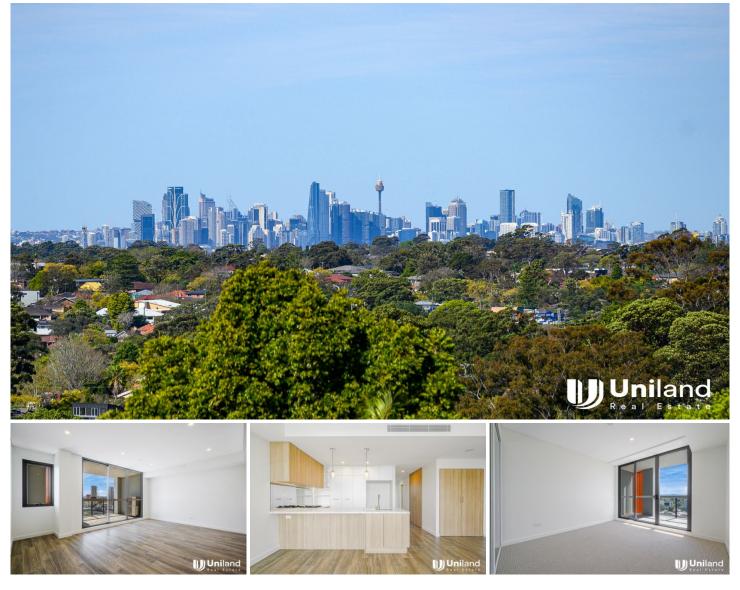

## 601/12 Bridge Street Epping NSW

This brand new north-facing luxury apartment located only 140 metres from Epping Station and only minutes from frequent express bus services.

Main Features:

-- North-facing open plan in living area offer natural light, style and space.

- -- Built-in wardrobes in all bedrooms.
- -- Internal laundry and cloth dryer.

-- Smeg appliances with a fully integrated dishwasher as well as ample storage

beneath your kitchen benchtop.

- -- Air conditioning in living and bedrooms.
- -- One car space in the basement with a storage cage.