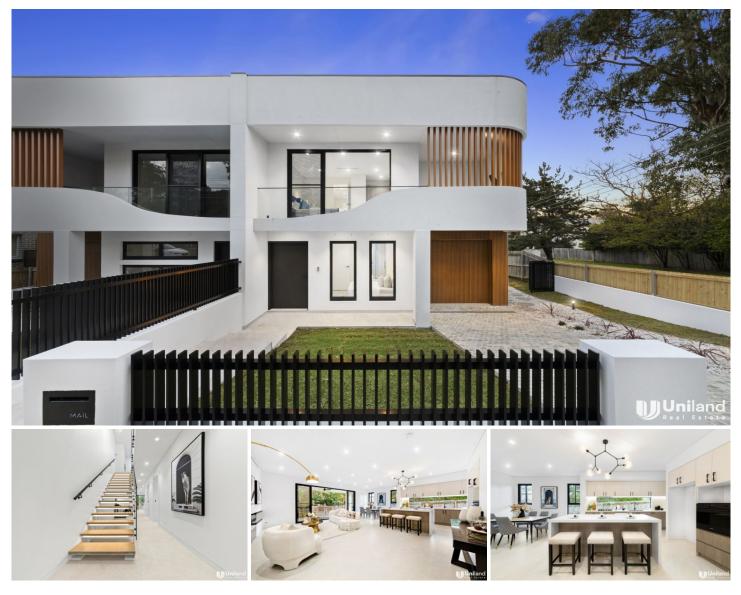

## 31 Richmond Street Denistone East NSW

Elite family sophistication spans through this brand-new executive parkside duplex. A striking architectural facade introduces generous, streamlined contemporary interiors. High shadow-line ceilings and premium herringbone flooring flow throughout spacious open-plan living and dining anchored by a gourmet stone kitchen equipped with Smeg gas cooking appliances and an intelligent wrap-around butler's pantry offering hidden food preparation. Wide-span stacking sliders extend living outdoors where year-round entertaining enjoys an outdoor kitchen and lush green outlooks over a peaceful backyard.

Captivating and impressively crafted, floating stairs underlit with warm lighting transcend to upper-level accommodation. Generously proportioned bedrooms with