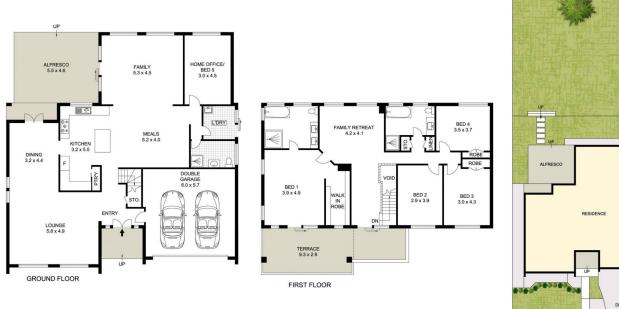

## Main features:

\*Sitting on over 790 sqm block with high side and 18.29m wide frontage

| 5 🛤 3 🚔 2 🛱 | 5 |
|-------------|---|
|-------------|---|

| Price |    | : | Auction |
|-------|----|---|---------|
|       | 0' |   | 700     |

View

- Land Size : 790 sqm
  - : https://www.uniland.com.au/sale/nsw/northe rn-suburbs/north-ryde/residential/house/809 8309

Andy Lin 02 9869 7788

Kris Yu 02 9869 7788

.....

0 1 2 3 4 5m

Scale in metres. Indicative only. Dimensions are approxim