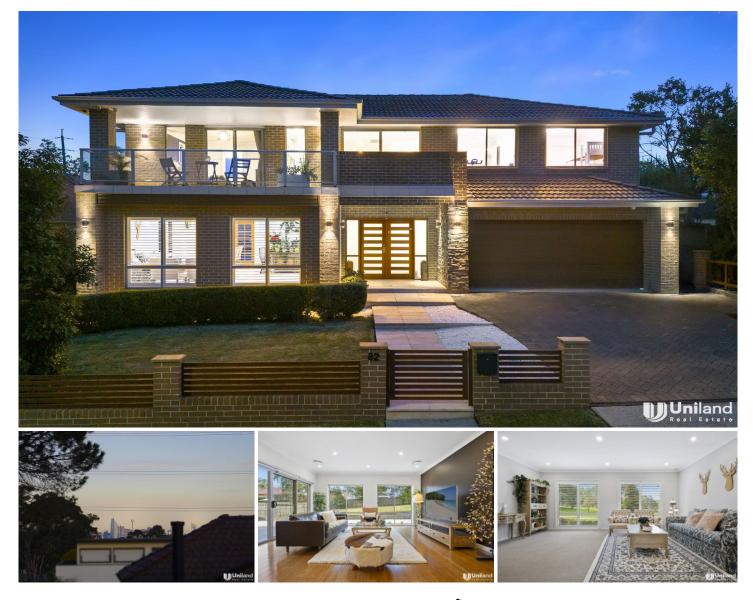

## 82 Twin Road North Ryde NSW

Located in the sought-after suburb of North Ryde in a friendly established neighbourhood, this modern two-storey family home is perfect for today's multigenerational families.

Surrounded by great parks and playgrounds, a short stroll to North Ryde Metro Station, minutes walk to bus stop for work and school commutes, and the vibrant North Ryde villages ,Macquarie and Top Ryde shopping center are only minutes away for amazing dining. Nothing to do except move in and enjoy, this contemporary family mansion provides all the comforts and conveniences of city living with tranquillity and calm.

## Main features:

\*Sitting on over 790 sqm block with high side and 18.29m wide frontage

| 5 🛤 3 🚔 2 🛱 | 5 |
|-------------|---|
|-------------|---|

| Price |    | : | Auction |
|-------|----|---|---------|
|       | 0' |   | 700     |