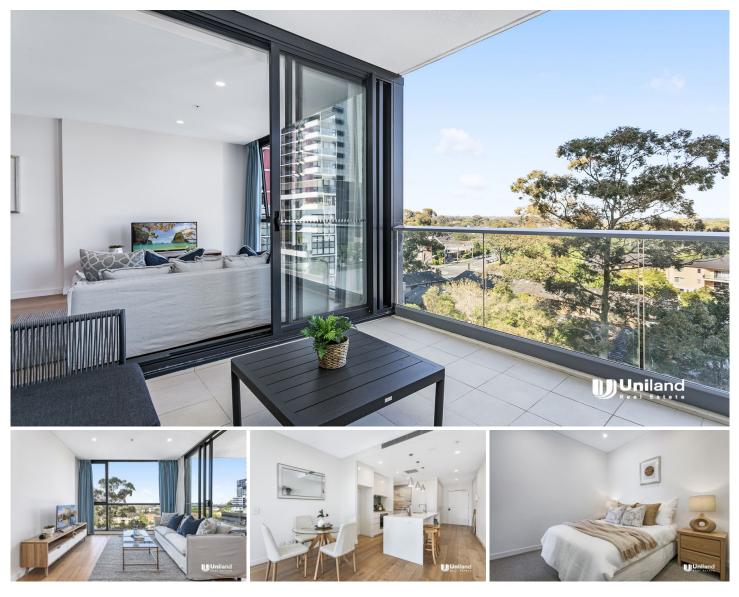

## 712/26 Cambridge Street Epping NSW

Situated on level seven of this landmark building at the heart of Epping, this stunning executive two-bedroom apartment will impress you with its state of art finishes throughout and offers a lifestyle of convenience and comfort.

Living in this superb residence, you are immersed in its abundant natural light, magnificent view, and ultra-c every day.

## Main Features:

- Open-plan living/dining with uninterrupted panoramic views via floor-to-ceiling windows.

- Oversize bedroom all with built-in wardrobe

- Gourmet gas kitchen with stone benchtops & stainless steel appliances

- Modern bathroom with mirrored cabinet & frameless shower screen