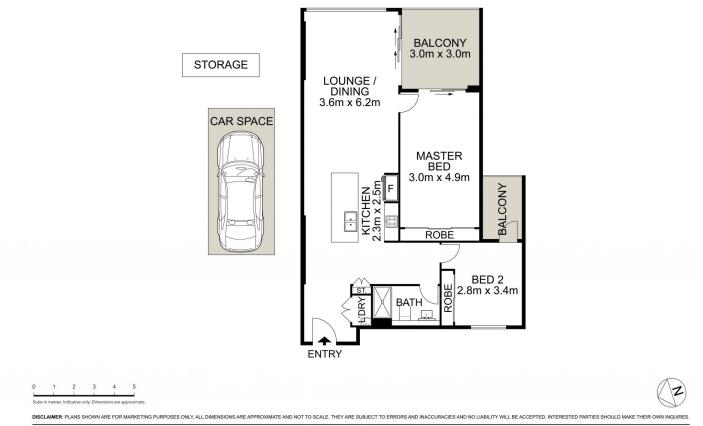

## Main Features:

- Open-plan living/dining with uninterrupted panoramic views via floor-to-ceiling windows.

- Oversize bedroom all with built-in wardrobe

- Gourmet gas kitchen with stone benchtops & stainless steel appliances

## 2 🎮 1 🚔 1 🚘

Price : \$750 Per Week

View : https://www.uniland.com.au/lease/nsw/northern-s uburbs/epping/residential/apartment/8095295

Linda Bo 02 9869 7788

712/26 Cambridge Street, Epping