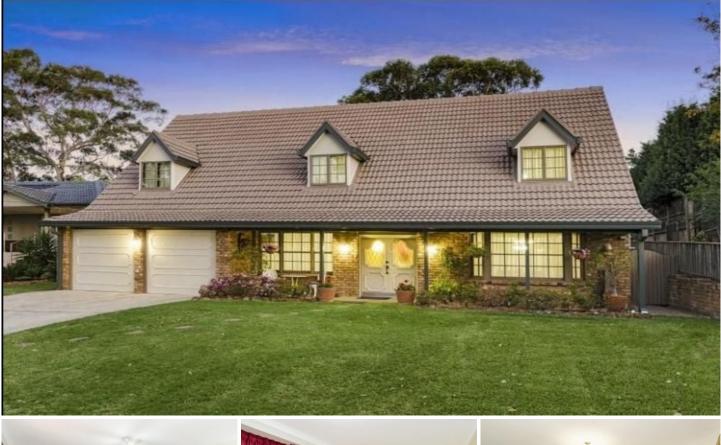

## 13 Daphne Avenue Castle Hill NSW

Occupying a prime position just stone throw from the heart of Castle Hill, this 5 bedroom home presents an excellent living environment to our residents.

this residence sits among professionally landscaped gardens which create a private family retreat.

Offering spacious living areas indoors and out, with a private front and back, saltwater plunge pool and alfresco dining area, this gorgeous home embraces a lifestyle of indoor and outdoor living.

? Large bedrooms with built ins; main with ensuite

? Easy maintain Garden

? Double lock-up garage with joinery storage plus two-space carport

? Walking distance to Baulkham Hills High and Excelsior

For full version visit the website

5 🛤 2 🚔 2 🚔

| Туре          | : House    |
|---------------|------------|
| Building Size | : 248 sq   |
| Land Size     | : 696 sq   |
| View          | : https:// |