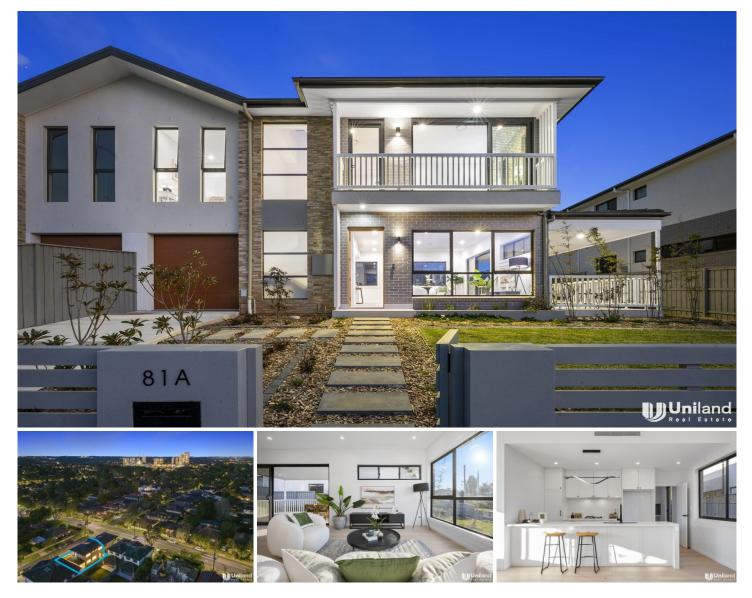

## 81A Francis Street Epping NSW

Nestled in a serene setting, this stunning Two-Storey home offers low-maintenance comfort and a functional layout with easy in/out flow to an entertaining yard which is perfect for growing families or multi-generational families.

Surrounded by great parks and playgrounds, a short stroll to Epping Station, walking distance to Popular School, doorstep bus stop, and the vibrant Epping and Eastwood, Carlingford villages are only minutes away for amazing dining. Nothing to do except move in and enjoy, this modern family mansion provides all the comforts and conveniences of city living with tranquillity and calm.

## Main features:

-Sun-drenched multi-living/dining zones are designed to keep the peace and help everyone relax.

-Gourmet gas kitchen with stone benchtops, quality

4 🎮 2 🚔 2 🛱

Price : Auction

View : https://www.uniland.com.au/sale/nsw/northern-su burbs/epping/residential/house/8093796