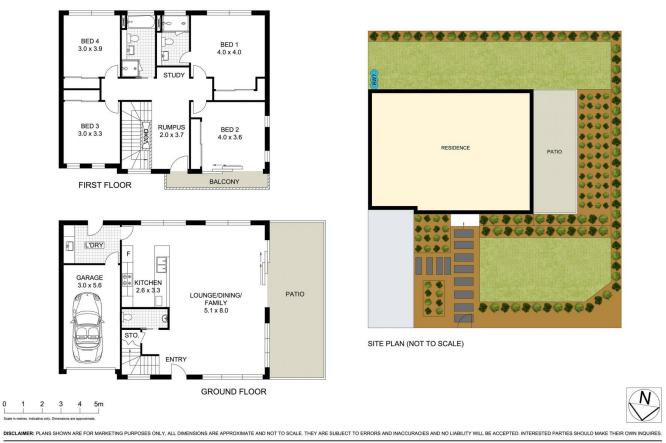

## Main features:

-Sun-drenched multi-living/dining zones are designed to keep the peace and help everyone relax.

-Gourmet gas kitchen with stone benchtops, quality

4 🎮 2 🚔 2 🛱

Price : Auction

View : https://www.uniland.com.au/sale/nsw/northern-su burbs/epping/residential/house/8093796