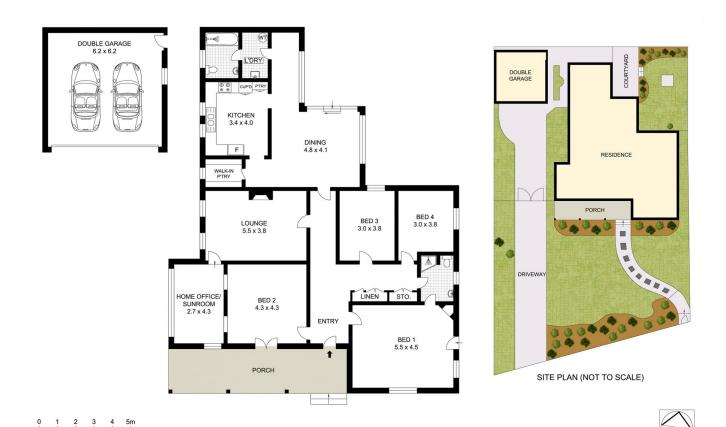

## 85 Epping Avenue Epping NSW

Exquisitely positioned on a wide picturesque avenue dotted with grand period properties, this home stuns with resplendent proportions and beautifully preserved original character features. Nestled back from the road, an inviting verandah adorned with intricate lacework welcomes wide hallways, soaring ornate ceilings and elegant finishes reflective of the beautiful bygone era in which this home was built.

Encircling an original fireplace, spacious living effortlessly flows through a contemporary kitchen sympathetically updated with clean lines and timeless allure. Sun-filled dining spills outdoors to a splendid alfresco courtyard and effortless flat backyard, complemented by a rear double garage and length driveway offering bountiful off-street parking. Ideal to move into and enjoy the proximity of Epping and Eastwood, while the scope of a future value-adding extension (STCA) would propel this

4 🗀 2 🔓 2 🖨

Price : Auction Land Size : 948.1 sqm

View : https://www.uniland.com.au/sale/nsw/northe

rn-suburbs/epping/residential/house/809272

1

Andy Lin 02 9869 7788

Vicky Ruan 02 9869 7788

SCLAIMER: PLANS SHOWN ARE FOR MARKETING PURPOSES ONLY, ALL DIMENSIONS ARE APPROXIMATE AND NOT TO SCALE. THEY ARE SUBJECT TO ERRORS AND INACCURACIES AND NO LIABILITY WILL BE ACCEPTED. INTERESTED PARTIES SHOULD MAKE THEIR OWN INQUIRES.