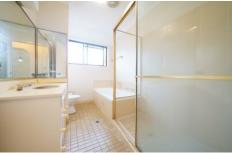

## Key Features:

- \* Freshly Painted & Brand-New Timber Flooring.
- \* Spacious Living and Dining Area.
- \* Built-in Bedroom Storage.
- \* Laundry with Additional Toilet.

For full version visit the website