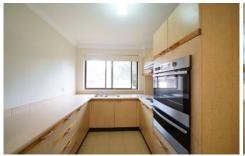

## Key Features:

- \* Freshly Painted & Brand-New Timber Flooring.
- \* Spacious Living and Dining Area.
- \* Built-in Bedroom Storage.
- \* Laundry with Additional Toilet.

For full version visit the website