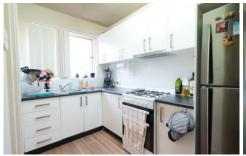

## Key Features:

- Fully renovated kitchen with gas cooking
- Comfortable 2 bedrooms
- Combined lounge/dining with access to the balcony
- Fully renovated bathroom with bathtub
- Lock up garage

The home is peacefully located a short walk from Epping station and within a prestigious schools' catchment zone.