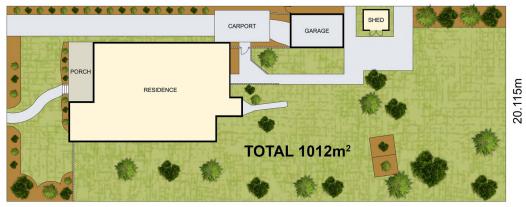

## Main Features:

- \* Land size 1,012 (approx.) Dimensions 20.11 x 50.29 metres (approx.)
- \* CDC approved duplex in a prime location
- \* Spacious three bedrooms with wardrobe
- \* Huge private backyard perfect for furry friends and small children
- \* Easy mins walk to the vibrant Eastwood Village Shopping precinct for foodie heaven and Asian groceries, easy walk to the train station, and short drive to Macquarie University, Hospital, Business Park and Shopping Centre this is the best piece of land in the best location in Sydney.

50.29m

0 1 2 3 4 5m

EIR OWN INQUIRES.

DISCLAIMER: PLANS SHOWN ARE FOR MARKETING PURPOSES ONLY, ALL DIMENSIONS ARE APPROXIMATE AND NOT TO SCALE. THEY ARE SUBJECT TO ERRORS AND INACCURACIES AND NO LIABILITY WILL BE ACCEPTED. INTERESTED PARTIES SHOULD MAKE THEIR OWN INQUIRES.

1 Second Avenue, Eastwood