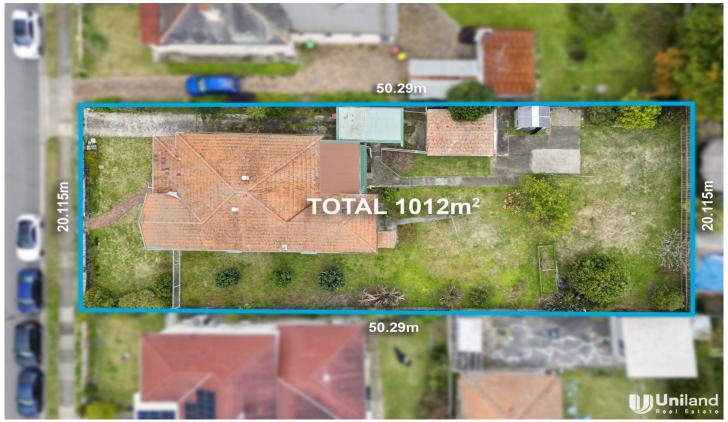

## Main Features:

- \* Land size 1,012 (approx.) Dimensions 20.11 x 50.29 metres (approx.)
- \* CDC approved duplex in a prime location
- \* Spacious three bedrooms with wardrobe
- \* Huge private backyard perfect for furry friends and small children
- \* Easy mins walk to the vibrant Eastwood Village Shopping precinct for foodie heaven and Asian groceries, easy walk to the train station, and short drive to Macquarie University, Hospital, Business Park and Shopping Centre this is the best piece of land in the best location in Sydney.

3 📭 2 🖺 2 🖨

Price : Auction unless sold prior

Land Size: 1012 sqm

View: https://www.uniland.com.au/sale/nsw/northe

rn-suburbs/eastwood/residential/house/808

8799

Andy Lin 02 9869 7788

Kris Yu 02 9869 7788

50.29m

0 1 2 3 4 5m

EIR OWN INQUIRES.

DISCLAIMER: PLANS SHOWN ARE FOR MARKETING PURPOSES ONLY, ALL DIMENSIONS ARE APPROXIMATE AND NOT TO SCALE. THEY ARE SUBJECT TO ERRORS AND INACCURACIES AND NO LIABILITY WILL BE ACCEPTED. INTERESTED PARTIES SHOULD MAKE THEIR OWN INQUIRES.