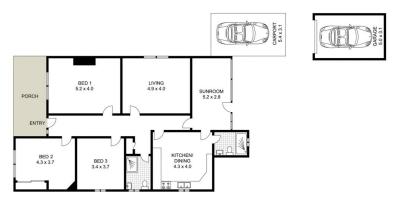

## Main Features:

- \* Land size 1,012 (approx.) Dimensions 20.11 x 50.29 metres (approx.)
- \* CDC approved duplex in a prime location
- \* Spacious three bedrooms with wardrobe
- \* Huge private backyard perfect for furry friends and small children
- \* Easy mins walk to the vibrant Eastwood Village Shopping precinct for foodie heaven and Asian groceries, easy walk to the train station, and short drive to Macquarie University, Hospital, Business Park and Shopping Centre this is the best piece of land in the best location in Sydney.

1 Second Avenue, Eastwood