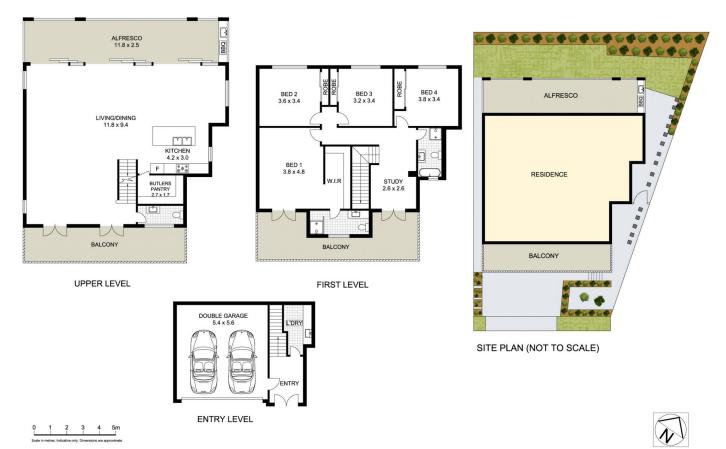

## Main features:

\*Brand new freestanding home, elegant entry hall with statement lighting.

\*Sun-drenched multi-living/dining zones designed to keep the peace and help everyone relax

\*Four bedrooms all with built-in-robes, master room with ensuite, WIR and balcony access

4 🚐 2 🚍 2 🚍

Price: Just Listed!

**View**: https://www.uniland.com.au/sale/nsw/parramatta/ermington/residential/house/8087556

Andy Lin 02 9869 7788

Kris Yu 02 9869 7788

ISCLAIMER: PLANS SHOWN ARE FOR MARKETING PURPOSES ONLY, ALL DIMENSIONS ARE APPROXIMATE AND NOT TO SCALE. THEY ARE SUBJECT TO ERRORS AND INACCURACIES AND NO LIABILITY WILL BE ACCEPTED. INTERESTED PARTIES SHOULD MAKE THEIR OWN INQUIRES.