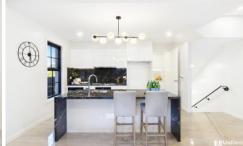

## Main features:

\*Brand new freestanding home, elegant entry hall with statement lighting.

\*Sun-drenched multi-living/dining zones designed to keep the peace and help everyone relax

\*Four bedrooms all with built-in-robes, master room with ensuite, WIR and balcony access