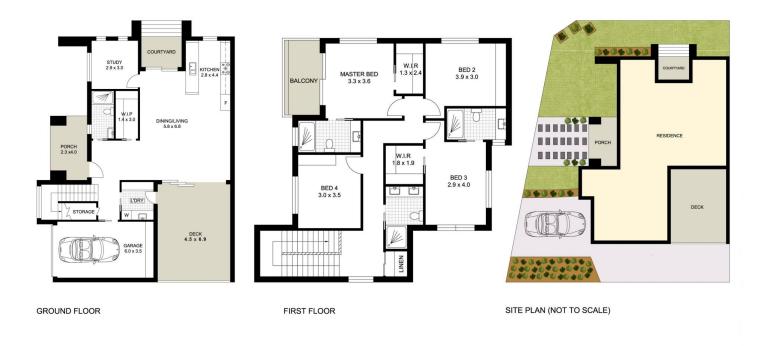

## 5 🛤 4 🚔 2 😭

Price : Auction

View

- Land Size : 350.1 sqm
  - : https://www.uniland.com.au/sale/nsw/northe rn-suburbs/eastwood/residential/semi-detac hed/8086637

Andy Lin 02 9869 7788

Julie Zhang 02 9869 7788

0 1 2 3 4 5m Scale in metres. Indicative only. Dimensions are approximate.

DISCLAIMER: PLANS SHOWN ARE FOR MARKETING PURPOSES ONLY, ALL DIMENSIONS ARE APPROXIMATE AND NOT TO SCALE. THEY ARE SUBJECT TO ERRORS AND INACCURACIES AND NO LABILITY WILL BE ACCEPTED. INTERESTED