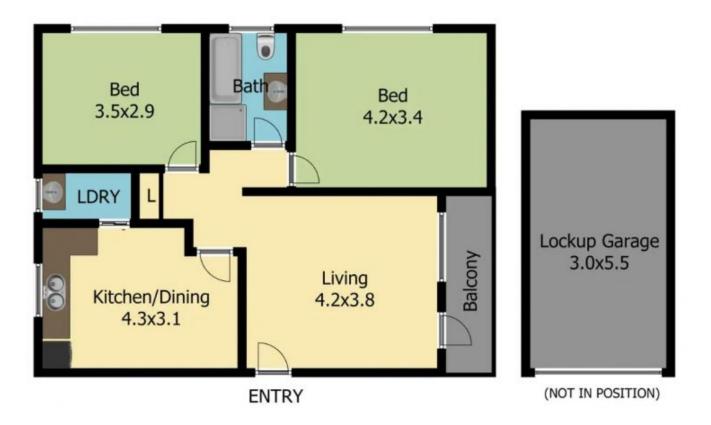

Generous Bedrooms: Two spacious bedrooms offering ample room and privacy.

## 2 🎮 1 🚔 1 🚔

Type : Unit

**View** : https://www.uniland.com.au/lease/nsw/parramatt a/north-parramatta/residential/unit/8085290

Lisa Liu 02 9869 7788

Mona Mo 02 9869 7788