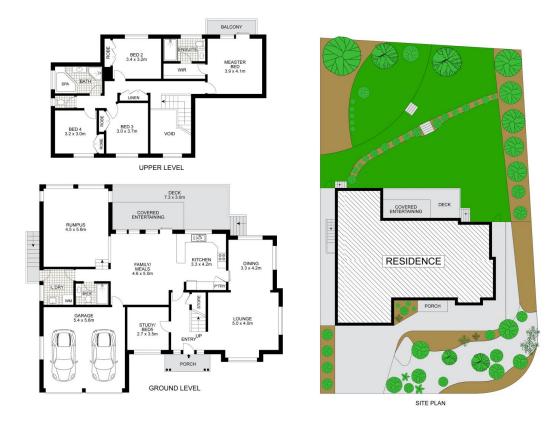

This immaculately presented 5-bedroom home is bathed in abundance of sunlight, offers a practical floorplan with multiple living areas, plenty of spaces for entertaining indoors and outdoors, open plan renovated kitchen, spacious bedrooms including a 5th bedroom on the ground floor with easy access to the 3rd bathroom provides options for in-law accommodation or a perfect home office.

## 5 🗀 3 🟪 2 🖨

Type : House Land Size : 885 sqm

View : https://www.uniland.com.au/lease/nsw/hills/

west-pennant-hills/residential/house/808528

Lisa Liu 02 9869 7788