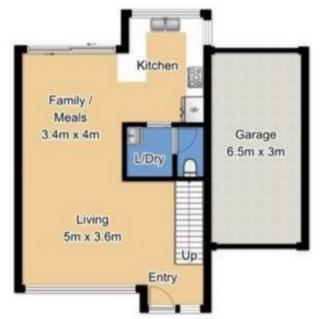

## QUALITY TOWNHOUSE IN PRIME LOCATION!

Set within a well maintained complex of only 8 residences this property is easy walking distance to Castle Towers and Castle Hill Station.

The large master bedroom upstairs features a walk in wardrobe and has a balcony which overlooks your own private courtyard and garden. A spacious second bedroom with mirrored robes and the main bathroom completes the upstairs area. Downstairs the excellent open plan allows for versatile living and is complimented by the functional kitchen featuring a stainless-steel oven and Euro dishwasher.