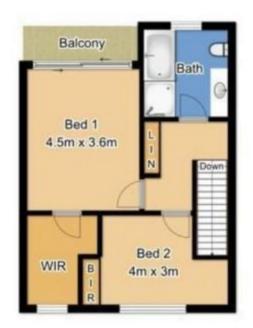

## QUALITY TOWNHOUSE IN PRIME LOCATION!

Set within a well maintained complex of only 8 residences this property is easy walking distance to Castle Towers and Castle Hill Station.

The large master bedroom upstairs features a walk in wardrobe and has a balcony which overlooks your own private courtyard and garden. A spacious second bedroom with mirrored robes and the main bathroom completes the upstairs area. Downstairs the excellent open plan allows for versatile living and is complimented by the functional kitchen featuring a stainless-steel oven and Euro dishwasher.