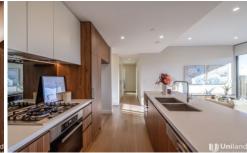

- Open plan living enjoying an abundance of natural light
- Spacious Bedrooms with Walk-ins and panoramic balcony Views
- Located in the heart of Epping, meters away from local shops and eateries
- Elegantly designed Miele kitchen equipped with a gas cooking
- Secured parking with attached Storage & lift access
- Ducted DAIKIN air conditioning and video intercom