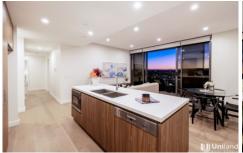

- Open plan living enjoying an abundance of natural light
- Spacious Bedrooms with Walk-ins and panoramic balcony Views
- Located in the heart of Epping, meters away from local shops and eateries
- Elegantly designed Miele kitchen equipped with a gas cooking
- Secured parking with attached Storage & lift access
- Ducted DAIKIN air conditioning and video intercom