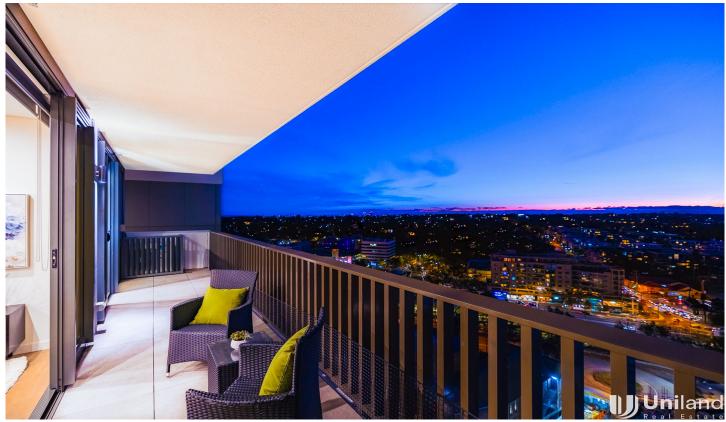

## 1401/36 Oxford Street Epping NSW

This exquisite 2-bedroom apartment, graced with sunlight exposure and offering enchanting views of local district view, is nestled within the vibrant community of Oxford Central. Infused with a sense of refined elegance and adorned with impeccable craftsmanship, this residence finds its place in the heart of Epping, just 150 meters away from the Epping Train Station.

- Open plan living enjoying an abundance of natural light
- Spacious Bedrooms with Walk-ins and panoramic balcony Views
- Located in the heart of Epping, meters away from local shops and eateries
- Elegantly designed Miele kitchen equipped with a gas cooking
- Secured parking with attached Storage & lift access
- Ducted DAIKIN air conditioning and video intercom