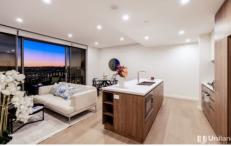

- Open plan living enjoying an abundance of natural light
- Spacious Bedrooms with Walk-ins and panoramic balcony Views
- Located in the heart of Epping, meters away from local shops and eateries
- Elegantly designed Miele kitchen equipped with a gas cooking
- Secured parking with attached Storage & lift access
- Ducted DAIKIN air conditioning and video intercom