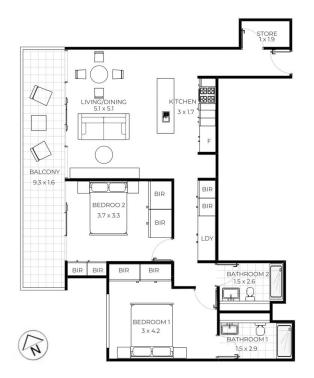

## 1401/36 Oxford Street Epping NSW

This exquisite 2-bedroom apartment, graced with sunlight exposure and offering enchanting views of local district view, is nestled within the vibrant community of Oxford Central. Infused with a sense of refined elegance and adorned with impeccable craftsmanship, this residence finds its place in the heart of Epping, just 150 meters away from the Epping Train Station.

- Open plan living enjoying an abundance of natural light
- Spacious Bedrooms with Walk-ins and panoramic balcony Views
- Located in the heart of Epping, meters away from local shops and eateries
- Elegantly designed Miele kitchen equipped with a gas cooking
- Secured parking with attached Storage & lift access
- Ducted DAIKIN air conditioning and video intercom

2 4 1 🚘

Price: Contact Agent

View: https://www.uniland.com.au/sale/nsw/northern-su

burbs/epping/residential/unit/8080939

Karen Ge 02 9869 7788

Andy Lin 02 9869 7788

CAR SPACE + STORE : 18 sqm Approx INTERNAL + BALCONY : 95 sqm Approx TOTAL : 113 sqm Approx

DISCLAIMER: PLANS SHOWN ARE FOR MARKETING PURPOSES ONLY. ALL DIMENS AND INACCURACIES AND NO LIABILITY WILL BE ACCEPTED. INTERESTED PARTIES SHOULD MAKE THEIR OWN INQUIRE: